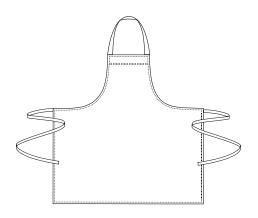

## **CLASSIC BIB APRON**

Style: AP3005-BUT (Butchers Stripe) AP3005 (Black / White)

Fabric: Butchers Stripe 255gsm (100% Cotton) Black 195 gsm (65% Polyester 35% Cotton)

White 195 gsm (100% Cotton) Fabric: 195 gsm 100%

## **Garment Features**

- Self colour non-tangle waist ties
- Additional stitching around ties for strength
- Suitable for all personalisation methods
- Self fabric neck strap