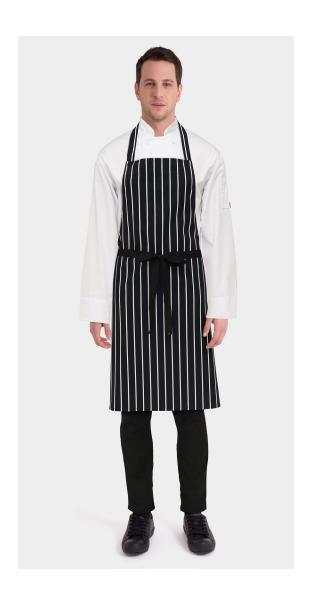

**Type** - Classic Bib Apron | **Range** - Chefs Uniforms

## **CLASSIC BIB APRON**

Style: AP3005-BUT (Butchers Stripe) AP3005 (Black / White)

Fabric: Butchers Stripe 255gsm (100% Cotton) Black 195 gsm (65% Polyester 35% Cotton)

White 195 gsm (100% Cotton) Fabric: 195 gsm 100%

This apron is made using either a high-quality polycotton or pure cotton fabric blend and features non-tangle fabric ties, preventing knots. The combination of price and quality of this garment really make it excellent value, and would be a great addition to any chef's uniform.

## **Garment Features**

- Self colour non-tangle waist ties
- Additional stitching around ties for strength
- Suitable for all personalisation methods
- Self fabric neck strap