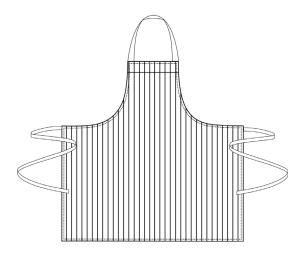

**Type** - Classic Bib Apron | **Range** - Chefs Uniforms

## **CLASSIC BIB APRON**

Style: AP3005-BUT (Butchers Stripe) AP3005 (Black / White)

Fabric: Butchers Stripe 255gsm (100% Cotton) Black 195 gsm (65% Polyester 35% Cotton)

White 195 gsm (100% Cotton) Fabric: 195 gsm 100%

This apron is made using either a high-quality polycotton or pure cotton fabric blend and features non-tangle fabric ties, preventing knots. The combination of price and quality of this garment really make it excellent value, and would be a great addition to any chef's uniform.