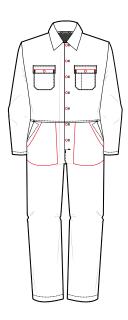

## **Garment Features**

Concealed stud front fastening

- Two (2) chest pockets with stud fastened pocket flaps
- Front and back shoulder yokes
- Hip and rule pockets to back right leg
- Two (2) side front hip pockets with trouser access
- Side waist elastication for improve wearer comfort
- · Action back pleats for improved ease of movement