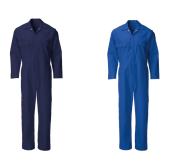

Type - Cotton Rich Coverall Boilersuit | Range - Industrial Workwear







## **COTTON RICH COVERALL BOILERSUIT**

Style: BOO8

Fabric: 315gsm Cotton Rich (60% Cotton 40% Polyester)

Combine comfort with protection in this cotton rich coverall boilersuit. With improved breathability, ideal in any hot environment where protection is paramount.

## **Garment Features**

Concealed stud front fastening

- Two (2) chest pockets with stud fastened pocket flaps
- Front and back shoulder yokes
- Hip and rule pockets to back right leg
- Two (2) side front hip pockets with trouser access
- Side waist elastication for improve wearer comfort
- · Action back pleats for improved ease of movement

**Sizing:** 92cm, 100cm, 108cm, 116cm, 124cm, 132cm, 140cm

Leg Lengths: Regular 29" / Tall 31"

## **Colours Available**



## **Specification and Standards**

For use in normal