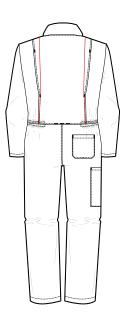

## **Garment Features**

Concealed stud front fastening

- Two (2) chest pockets with stud fastened pocket flaps
- Front and back shoulder yokes
- Hip and rule pockets to back right leg
- Two (2) side front hip pockets with trouser access
- Side waist elastication for improve wearer comfort
- · Action back pleats for improved ease of movement