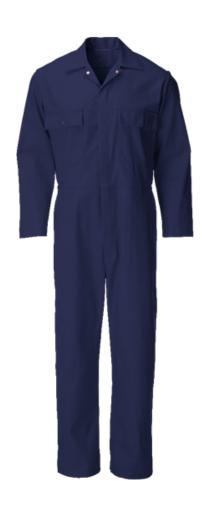

## **COTTON RICH COVERALL BOILERSUIT**

Style: BOO8

Fabric: 315gsm Cotton Rich (60% Cotton 40% Polyester)

Combine comfort with protection in this cotton rich coverall boilersuit. With improved breathability, ideal in any hot environment where protection is paramount.

## **Garment Features**

Concealed stud front fastening

- Two (2) chest pockets with stud fastened pocket flaps
- Front and back shoulder yokes
- Hip and rule pockets to back right leg
- Two (2) side front hip pockets with trouser access
- Side waist elastication for improve wearer comfort
- · Action back pleats for improved ease of movement