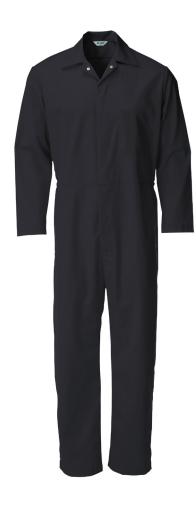

### **Style:** B015

Fabric: 245gsm Polycotton (65% Polyester 35% Cotton)

Designed to meet the highest specifications enforced by food trade, manufacturing and supply industries. The coverall boilersuit is made from a durable polycotton fabric which withstands not only the high usage often seen in the food industry but also the rigorous industrial laundering involved in the thorough disinfection of food trade garments.

# **Garment Features**

Concealed stud front fastening on neck

- Inside breast pocket
- Side elastication
- 2 side swing pockets with trouser access
- Action back
- Plain hemmed sleeves

Sizing: 92, 96, 100, 108, 112, 116, 124, 132, 140cm