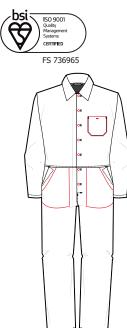

# **Garment Features**

Concealed stud front fastening on neck

- Inside breast pocket
- Side elastication
- 2 side swing pockets with trouser access
- Action back
- Plain hemmed sleeves

Sizing: 92, 96, 100, 108, 112, 116, 124, 132, 140cm