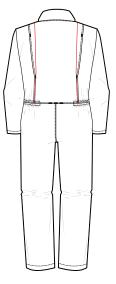

# **Garment Features**

Concealed stud front fastening on neck

- Inside breast pocket
- Side elastication
- 2 side swing pockets with trouser access
- Action back
- Plain hemmed sleeves

Sizing: 92, 96, 100, 108, 112, 116, 124, 132, 140cm