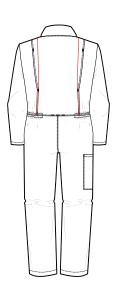

## **Garment Features**

- Concealed stud front fastening
- Two (2) chest pockets with concealed stud fastening flaps
- Action back for ease of movement
- Two (2) side swing pockets with trouser access
- Rule pocket