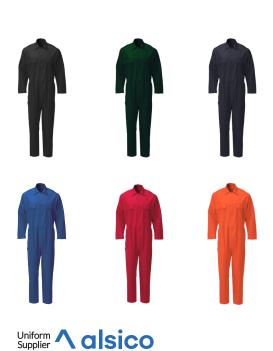

## **Colours Available**

| Black | Spruce | Navy | Royal | Red | Orange |  |
|-------|--------|------|-------|-----|--------|--|
|       | ·      | =    | •     |     |        |  |