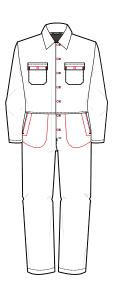

## **Garment Features**

- Concealed stud front fastening
- Two (2) chest pockets with concealed stud fastening flaps
- Action back for ease of movement
- Two (2) side swing pockets with trouser access
- Rule pocket