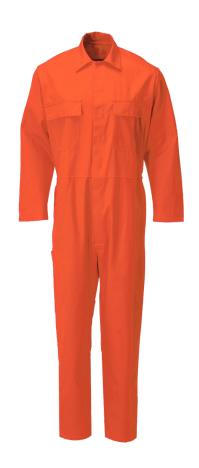

## FLAME RETARDANT COVERALL BOILERSUIT MADE FROM ZEUS

**Style:** B630 (FR)

Fabric: 365gsm 75% Cotton 25% Polyester

Made from Zeus, a flame retardant fabric commonly used by the utility sector, this coverall boilersuit's cotton rich blended fabric not only offers protection against flame-spread but has great moisture control, colour retention and is highly durable.

## **Garment Features**

- Concealed stud front fastening
- Two (2) chest pockets with concealed stud fastening flaps
- Action back for ease of movement
- Two (2) side swing pockets with trouser access
- Rule pocket