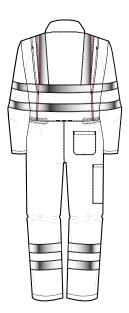

# HI-VIS UNISEX COVERALL BOILERSUIT

Style: B719 Fabric: 270gsm 85% Polyester / 15% Cotton

Multi-pocket high-visibility boilersuit with sew-on silver reflective tape. Suitable for the rail industry, conforming to RIS-3279-TOM.

#### **Garment Features**

- Concealed stud front fastening
- Two (2) chest pockets with concealed stud fastening flaps
- Action back and side waist elastication for ease of movement
- Two (2) side swing pockets with trouser access
- Rule pocket
- Two (2) bands of reflective tape around chest, sleeves, legs and over shoulders