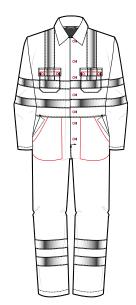

#### **Garment Features**

- Concealed stud front fastening
- Two (2) chest pockets with concealed stud fastening flaps
- Action back and side waist elastication for ease of movement
- Two (2) side swing pockets with trouser access
- Rule pocket
- Two (2) bands of reflective tape around chest, sleeves, legs and over shoulders