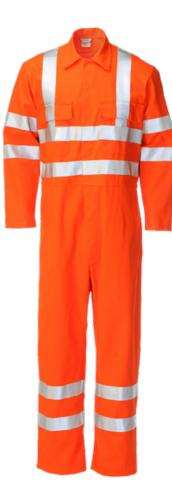

# HI-VIS UNISEX COVERALL BOILERSUIT

Style: B719 Fabric: 270gsm 85% Polyester / 15% Cotton

Multi-pocket high-visibility boilersuit with sew-on silver reflective tape. Suitable for the rail industry, conforming to RIS-3279-TOM.

#### **Garment Features**

- Concealed stud front fastening
- Two (2) chest pockets with concealed stud fastening flaps
- Action back and side waist elastication for ease of movement
- Two (2) side swing pockets with trouser access
- Rule pocket
- Two (2) bands of reflective tape around chest, sleeves, legs and over shoulders