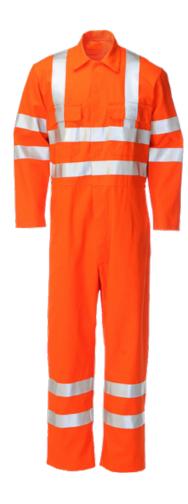

## HI-VISIBILITY RIS FLAME RETARDANT COVERALL BOILERSUIT

Style: BE30

Fabric: 300gsm 50% Cotton 50% Polyester

Accredited to RIS-3279-TOM, this coverall boilersuit is not only suitable for hi-visibility requirements in most industrial sectors but also for the railway industry.

## **Garment Features**

- Concealed stud front fastening
- Two (2) chest pockets with concealed stud fastening flaps
- Action back and side waist elastication two (2) side swing pockets with trouser access
- Rule pocket
- Two (2) bands of reflective tape around chest, sleeves, legs and over shoulders