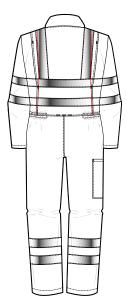

## **Garment Features**

- Concealed stud front fastening
- Two (2) chest pockets with concealed stud fastening flaps
- Action back and side waist elastication two (2) side swing pockets with trouser access
- Rule pocket
- Two (2) bands of reflective tape around chest, sleeves, legs and over shoulders