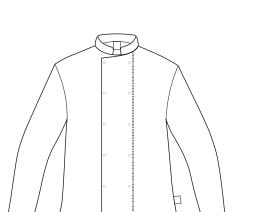

# COOLMAX CHEF JACKET

Style: CJM0193 (Long Sleeve) CICJM0193 (Short Sleeve)

Fabric: 195 gsm 100% polyester mesh (65% Polyester 35% Cotton)

This Coolmax chef jacket available in both short and long sleeve variants is designed for maximum comfort. The Coolmax back panel is designed to keep the wearer cool by helping air circulate and allowing body heat to escape. A high quality polycotton blend is used to manufacture the rest of the jacket, making this chef jacket a quality option for people working in particularly hot environments. Ideal for chef's that demand a uniform that stands up to the rigours of the kitchen while helping them keep cool.

#### **Garment Features**

- Coolmax mesh back panel for cooling
- Tried and tested design
- Ten (10) nickel plated ring press stud fastening
- Mandarin collar stand with top stitching

Sizing: X-Small, Small, Medium, Large, X-Large, 2XL