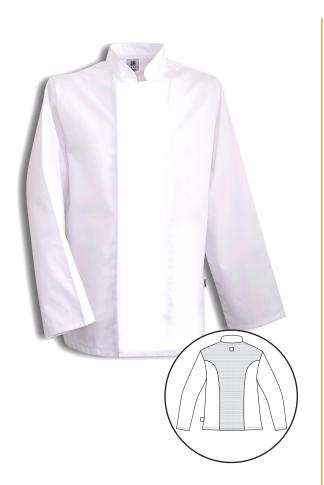

# COOLMAX CHEF JACKET

Style: CJM0193 (Long Sleeve) CICJM0193 (Short Sleeve)

Fabric: 195 gsm 100% polyester mesh (65% Polyester 35% Cotton)

This Coolmax chef jacket available in both short and long sleeve variants is designed for maximum comfort. The Coolmax back panel is designed to keep the wearer cool by helping air circulate and allowing body heat to escape. A high quality polycotton blend is used to manufacture the rest of the jacket, making this chef jacket a quality option for people working in particularly hot environments. Ideal for chef's that demand a uniform that stands up to the rigours of the kitchen while helping them keep cool.

#### **Garment Features**

- Coolmax mesh back panel for cooling
- Tried and tested design
- Ten (10) nickel plated ring press stud fastening
- Mandarin collar stand with top stitching

Sizing: X-Small, Small, Medium, Large, X-Large, 2XL