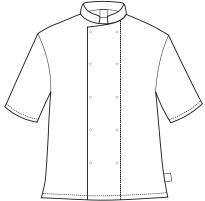

# COOLMAX CHEF JACKET

Style: CJM0193 (Long Sleeve) CICJM0193 (Short Sleeve)

Fabric: 195 gsm 100% polyester mesh (65% Polyester 35% Cotton)

This Coolmax chef jacket available in both short and long sleeve variants is designed for maximum comfort. The Coolmax back panel is designed to keep the wearer cool by helping air circulate and allowing body heat to escape. A high quality polycotton blend is used to manufacture the rest of the jacket, making this chef jacket a quality option for people working in particularly hot environments. Ideal for chef's that demand a uniform that stands up to the rigours of the kitchen while helping them keep cool.

#### **Garment Features**

- Coolmax mesh back panel for cooling
- Tried and tested design
- Ten (10) nickel plated ring press stud fastening
- Mandarin collar stand with top stitching

Sizing: X-Small, Small, Medium, Large, X-Large, 2XL