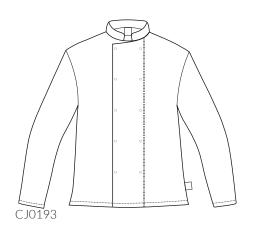

## CLASSIC CHEF JACKET

Style: CJ0193 (Long Sleeve) CICJ0193 (Short Sleeve)

Fabric: 195 gsm 100% polyester mesh (65% Polyester 35% Cotton)

This classic unisex chef jacket is available in both short and long sleeve variants offering the wearer a great mix of style and function. Created using a durable polycotton fabric blend, which provides a lightweight, soft feel a great look and also hard-wearing performance, able to cope with the rigours of a kitchen environment.

## **Garment Features**

- Concealed button unisex chef jacket
- Tried and tested design
- Ten (10) nickel plated ring press stud fastening
- Mandarin collar stand with top stitching

Sizing: X-Small, Small, Medium, Large, X-Large, 2XL