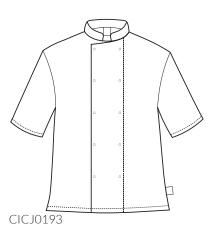

## CLASSIC CHEF JACKET

Style: CJ0193 (Long Sleeve) CICJ0193 (Short Sleeve)

Fabric: 195 gsm 100% polyester mesh (65% Polyester 35% Cotton)

This classic unisex chef jacket is available in both short and long sleeve variants offering the wearer a great mix of style and function. Created using a durable polycotton fabric blend, which provides a lightweight, soft feel a great look and also hard-wearing performance, able to cope with the rigours of a kitchen environment.

## **Garment Features**

- Concealed button unisex chef jacket
- Tried and tested design
- Ten (10) nickel plated ring press stud fastening
- Mandarin collar stand with top stitching

Sizing: X-Small, Small, Medium, Large, X-Large, 2XL