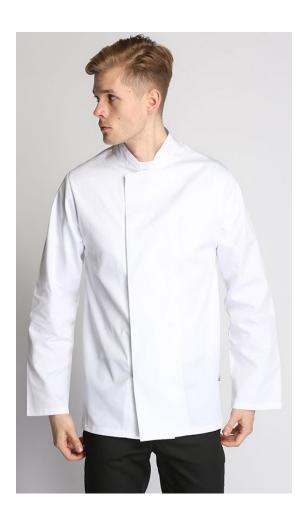

## CLASSIC CHEF JACKET

Style: CJ0193 (Long Sleeve) CICJ0193 (Short Sleeve)

Fabric: 195 gsm 100% polyester mesh (65% Polyester 35% Cotton)

This classic unisex chef jacket is available in both short and long sleeve variants offering the wearer a great mix of style and function. Created using a durable polycotton fabric blend, which provides a lightweight, soft feel a great look and also hard-wearing performance, able to cope with the rigours of a kitchen environment.

## **Garment Features**

- Concealed button unisex chef jacket
- Tried and tested design
- Ten (10) nickel plated ring press stud fastening
- Mandarin collar stand with top stitching

Sizing: X-Small, Small, Medium, Large, X-Large, 2XL