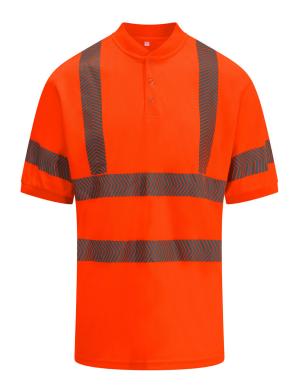

## PREMIUM POLOSHIRT

Style: CL-PSSP-OR (Short Sleeve), CL-PLSP-OR (Long Sleeve)

Fabric: 100% Polyester (140gsm Birdseye knit)

High tenacity core spun polyester thread (60 tex)

The unique fabric ensures this polo shirt retains its colour retention, allowing greater wearer comfort, particularly in warm weather. The ergonomic design is perfect for wearing the garment in all active working environments, including outdoor activities such as quarrying, aggregates, construction, utilities, road works and marshalling. The high visibility orange colour and reflective tape are EN ISO 20471 certified to increase the visibility of wearers for vehicle and equipment operators in any lighting condition, day or night. RIS-TOM certification makes it suitable for working on and around railway tracks.

#### **Garment Features**

- Four hole polyester placket buttons
- Unisex Garments
- Modern rib style collar and cuff
- Chevron Reflective tape

Sizing: XSmall, Small, Medium, Large, XL, 2XL, 3XL, 4XL, 5XL

#### **Colours Available**

Orange