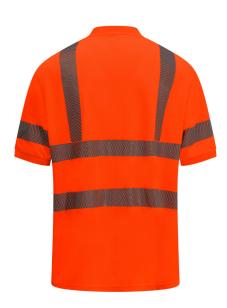

## PREMIUM POLOSHIRT

Style: CL-PSSP-OR (Short Sleeve), CL-PLSP-OR (Long Sleeve)

Fabric: 100% Polyester (140gsm Birdseye knit)

High tenacity core spun polyester thread (60 tex)

The unique fabric ensures this polo shirt retains its colour retention, allowing greater wearer comfort, particularly in warm weather. The ergonomic design is perfect for wearing the garment in all active working environments, including outdoor activities such as quarrying, aggregates, construction, utilities, road works and marshalling. The high visibility orange colour and reflective tape are EN ISO 20471 certified to increase the visibility of wearers for vehicle and equipment operators in any lighting condition, day or night. RIS-TOM certification makes it suitable for working on and around railway tracks.

#### **Garment Features**

- Four hole polyester placket buttons
- Unisex Garments
- Modern rib style collar and cuff
- Chevron Reflective tape

Sizing: XSmall, Small, Medium, Large, XL, 2XL, 3XL, 4XL, 5XL