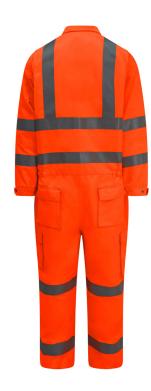

## Fabric: 80% Polyester, 20% Cotton (280gsm, Twill) High tenacity core spun polyester thread (60 tex)

PREMIUM HIGH VISIBILITY BOILERSUIT

The Premium high visibility boilersuit features hi-vis tape on the arms, legs, chest and shoulders to provide outstanding wearer visibility while the heavyweight fabric and rugged design ensure the coverall lasts longer. Elastic at the waist provides a comfortable fit. Core-spun polyester threads, known for their durability and resistance to abrasion, make this versatile coverall boilersuit highly durable. Combined with triple-stitched seams, reinforced bar-tack stitching on high-stress areas, a diamond crotch and a reinforced seat back area, this is the definitive covewrall boilersuit for quarry and aggregate workers. Made from core-spun polyester, it offers a unique resistance against colour fading when exposed to sunlight or washing. Conforms to EN20471 (High Visibility Warning Clothing) and a Railway Group Standard RIS-3279-TOM Hi-Vis orange, the latter suitable for those working on and around railway tracks.

## **Garment Features**

Style: CL-S004

- Water & Stain Repellent Finish
- Non-metal YKK zips throughout
- Unisex garment
- Articulated movement panels on the back and sleeves
- Clock-it watch system and elasticated cuffs
- Diamond reinforced crotch area and reinforced back panel
- Triple stitched seams and additional reinforced bar-tack stitching for stress areas
- Reinforced, waterproof and articulated knee pad pockets to prevent water and grit ingress
- Large back bellowed pockets x 2 and multi-function cargo pockets
- Part elasticated waist for greater movement and comfort
- Chin guard, self-fabric pocket lining