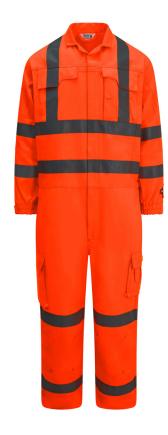

## Fabric: 80% Polyester, 20% Cotton (280gsm, Twill) High tenacity core spun polyester thread (60 tex)

PREMIUM HIGH VISIBILITY BOILERSUIT

The Premium high visibility boilersuit features hi-vis tape on the arms, legs, chest and shoulders to provide outstanding wearer visibility while the heavyweight fabric and rugged design ensure the coverall lasts longer. Elastic at the waist provides a comfortable fit. Core-spun polyester threads, known for their durability and resistance to abrasion, make this versatile coverall boilersuit highly durable. Combined with triple-stitched seams, reinforced bar-tack stitching on high-stress areas, a diamond crotch and a reinforced seat back area, this is the definitive covewrall boilersuit for quarry and aggregate workers. Made from core-spun polyester, it offers a unique resistance against colour fading when exposed to sunlight or washing. Conforms to EN20471 (High Visibility Warning Clothing) and a Railway Group Standard RIS-3279-TOM Hi-Vis orange, the latter suitable for those working on and around railway tracks.

## **Garment Features**

Style: CL-S004

- Water & Stain Repellent Finish
- Non-metal YKK zips throughout
- Unisex garment
- Articulated movement panels on the back and sleeves
- Clock-it watch system and elasticated cuffs
- Diamond reinforced crotch area and reinforced back panel
- Triple stitched seams and additional reinforced bar-tack stitching for stress areas
- Reinforced, waterproof and articulated knee pad pockets to prevent water and grit ingress
- Large back bellowed pockets x 2 and multi-function cargo pockets
- Part elasticated waist for greater movement and comfort
- Chin guard, self-fabric pocket lining