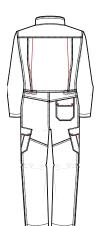

## **Garment Features**

- Concealed zip and concealed stud front fastening
- Shaped stand collar
- Angled front shoulder and chest yoke detail
- Two (2) chest pockets with concealed stud fastened pocket flaps
- Two (2) front hip pockets
- Action back pleats for increased ease of movement
- Back side elastication for improved fit and comfort
- One (1) back hip pocket with concealed stud fastened pocket flap
- Two (2) angled side thigh pockets with concealed stud fastened pocket flaps. Angled for improved access and mobility
- Angled thigh leg seam detail