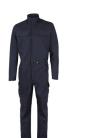

## **ALSIFLEX® COVERALL BOILERSUIT**

Style: CR01

**Fabric:** ALSIFLEX® 79% Recycled & Renewable Polyester / 21% Cotton

A modern take on the traditional coverall boilersuit. ALSIFLEX® fabric is the ultimate combination of stretch, comfort and performance, made using certified sustainably sourced fibres. This garment is slimmer and more comfortable than ever before but with all the functionality expected in a workwear product.

## **Garment Features**

- Concealed zip and concealed stud front fastening
- Shaped stand collar
- Angled front shoulder and chest yoke detail
- Two (2) chest pockets with concealed stud fastened pocket flaps
- Two (2) front hip pockets
- Action back pleats for increased ease of movement
- Back side elastication for improved fit and comfort
- One (1) back hip pocket with concealed stud fastened pocket flap
- Two (2) angled side thigh pockets with concealed stud fastened pocket flaps. Angled for improved access and mobility
- Angled thigh leg seam detail