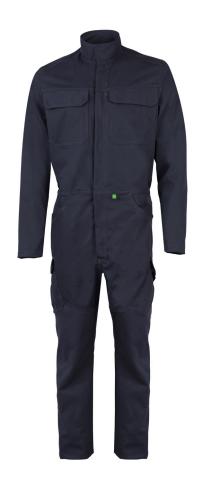

## **ALSIFLEX® COVERALL BOILERSUIT**

Style: CR01

**Fabric:** ALSIFLEX® 79% Recycled & Renewable Polyester / 21% Cotton

A modern take on the traditional coverall boilersuit. ALSIFLEX® fabric is the ultimate combination of stretch, comfort and performance, made using certified sustainably sourced fibres. This garment is slimmer and more comfortable than ever before but with all the functionality expected in a workwear product.

## **Garment Features**

- Concealed zip and concealed stud front fastening
- Shaped stand collar
- Angled front shoulder and chest yoke detail
- Two (2) chest pockets with concealed stud fastened pocket flaps
- Two (2) front hip pockets
- Action back pleats for increased ease of movement
- Back side elastication for improved fit and comfort
- One (1) back hip pocket with concealed stud fastened pocket flap
- Two (2) angled side thigh pockets with concealed stud fastened pocket flaps. Angled for improved access and mobility
- Angled thigh leg seam detail