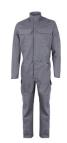

## **ALSIFLEX® COVERALL BOILERSUIT**

Style: CR01

**Fabric:** ALSIFLEX® 79% Recycled & Renewable Polyester / 21% Cotton

A modern take on the traditional coverall boilersuit. ALSIFLEX® fabric is the ultimate combination of stretch, comfort and performance, made using certified sustainably sourced fibres. This garment is slimmer and more comfortable than ever before but with all the functionality expected in a workwear product.

## Colours Available

Blue Shadow Black Convoy