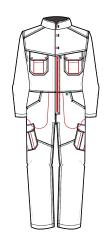

## **Garment Features**

- Concealed zip and concealed stud front fastening
- Shaped stand collar
- Angled front shoulder and chest yoke detail
- Two (2) chest pockets with concealed stud fastened pocket flaps
- Two (2) front hip pockets
- Action back pleats for increased ease of movement
- Back side elastication for improved fit and comfort
- One (1) back hip pocket with concealed stud fastened pocket flap
- Two (2) angled side thigh pockets with concealed stud fastened pocket flaps. Angled for improved access and mobility
- Angled thigh leg seam detail