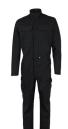

## **ALSIFLEX® COVERALL BOILERSUIT**

Style: CR01

**Fabric:** ALSIFLEX® 79% Recycled & Renewable Polyester / 21% Cotton

A modern take on the traditional coverall boilersuit. ALSIFLEX® fabric is the ultimate combination of stretch, comfort and performance, made using certified sustainably sourced fibres. This garment is slimmer and more comfortable than ever before but with all the functionality expected in a workwear product.

## Colours Available

Blue Shadow Black Convoy