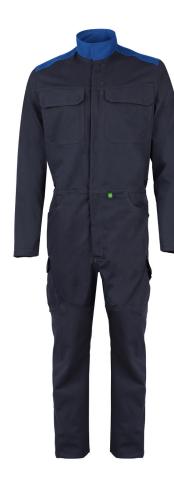

# ALSIFLEX® CONTRAST COVERALL BOILERSUIT

Style: CR20/21

**Fabric:** ALSIFLEX<sup>®</sup> 79% Recycled & Renewable Polyester 21% Cotton

A modern take on the traditional coverall boilersuit. ALSIFLEX® fabric is the ultimate combination of stretch, comfort and performance, made using certified sustainably sourced fibres. With the high stretch fabric, this garment is slimmer and more comfortable than ever before but with all the functionality expected in a workwear product.

#### **Garment Features**

- Concealed zip and concealed stud front fastening
- Shaped stand collar
- Contrast colour shoulder yoke and collar
- Two (2) chest pockets with concealed stud fastened pocket flaps
- Two (2) front hip pockets
- Action back pleats for increased ease of movement
- Back side elastication for improved fit and comfort
- One (1) back hip pocket with concealed stud fastened pocket flap
- Two (2) angled side thigh pockets with concealed stud fastened pocket flaps. Angled for improved access and mobility