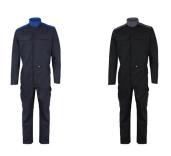

## Type - ALSIFLEX® Contrast Coverall Boilersuit | Range - Industrial Workwear







# ALSIFLEX® CONTRAST COVERALL BOILERSUIT

Style: CR20/21

**Fabric:** ALSIFLEX<sup>®</sup> 79% Recycled & Renewable Polyester 21% Cotton

A modern take on the traditional coverall boilersuit. ALSIFLEX® fabric is the ultimate combination of stretch, comfort and performance, made using certified sustainably sourced fibres. With the high stretch fabric, this garment is slimmer and more comfortable than ever before but with all the functionality expected in a workwear product.

#### **Garment Features**

- Concealed zip and concealed stud front fastening
- Shaped stand collar
- Contrast colour shoulder yoke and collar
- Two (2) chest pockets with concealed stud fastened pocket flaps
- Two (2) front hip pockets
- Action back pleats for increased ease of movement
- Back side elastication for