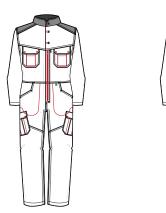

#### **Garment Features**

- Concealed zip and concealed stud front fastening
- Shaped stand collar
- Contrast colour shoulder yoke and collar
- Two (2) chest pockets with concealed stud fastened pocket flaps
- Two (2) front hip pockets
- Action back pleats for increased ease of movement
- Back side elastication for improved fit and comfort
- One (1) back hip pocket with concealed stud fastened pocket flap
- Two (2) angled side thigh pockets with concealed stud fastened pocket flaps. Angled for improved access and mobility