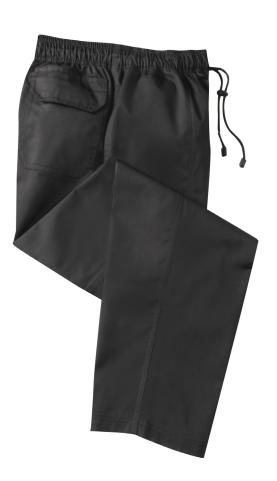

# CLASSIC CHEF TROUSER

Style: CT3082 Fabric: 195 gsm 100% polyester mesh (65% Polyester / 35% Cotton)

These classic black chef trousers are a popular choice among our customers for several reasons. Incredibly comfortable, the baggy fift helps to keep the wearer cool in the heat of the kitchen and the fully elasticated waistband along with the drawstring and toggle fastening ensures a comfortable fift around the waist. They also feature two side seam pockets and twin-needle stitching on the waist band for added strength. The polycotton fabric blend provides durability and helps the trousers to hold their colour after many washes. These robust trousers offer superior comfort for chefs working long hours in the kitchen.

#### **Garment Features**

- Fully elasticated waistband with drawstring
- Twin hip pockets and rear patch pocket
- Baggy fit for extra comfort
- Leg finished at 32

Sizing: X-Small, Small, Medium, Large, X-Large, 2XL