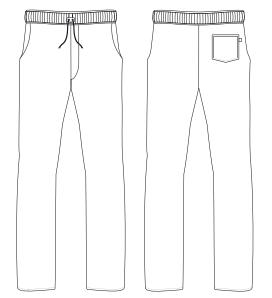

# CLASSIC CHEF TROUSER

Style: CT3082 Fabric: 195 gsm 100% polyester mesh (65% Polyester / 35% Cotton)

These classic black chef trousers are a popular choice among our customers for several reasons. Incredibly comfortable, the baggy fift helps to keep the wearer cool in the heat of the kitchen and the fully elasticated waistband along with the drawstring and toggle fastening ensures a comfortable fift around the waist. They also feature two side seam pockets and twin-needle stitching on the waist band for added strength. The polycotton fabric blend provides durability and helps the trousers to hold their colour after many washes. These robust trousers offer superior comfort for chefs working long hours in the kitchen.

#### **Garment Features**

- Fully elasticated waistband with drawstring
- Twin hip pockets and rear patch pocket
- Baggy fit for extra comfort
- Leg finished at 32

Sizing: X-Small, Small, Medium, Large, X-Large, 2XL