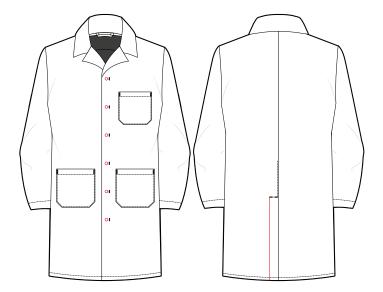

## **Garment Features**

- Concealed stud front fastening
- Front shoulder yoke
- One (1) chest patch pocket
- Two (2) front hip patch pockets
- Back vent for ease of movement