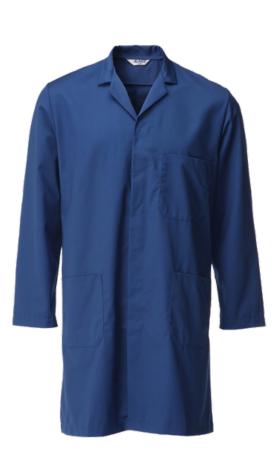

# Style: D004

Fabric: 315gsm 60% Cotton 40% Polyester

A traditional dustcoat, the ideal solution to protecting your clothing in any working environment. Designed with all industrial sectors, made from a heavyweight cotton rich twill fabric.

## **Garment Features**

- Concealed stud front fastening
- Front shoulder yoke
- One (1) chest patch pocket
- Two (2) front hip patch pockets
- Back vent for ease of movement