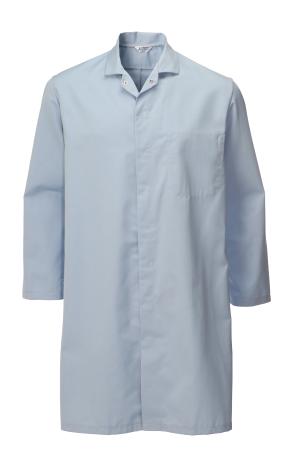

## FOOD MANUFACTURING COAT WITH INTERNAL BREAST POCKET

**Style:** D200

**Fabric:** 245gsm Polycotton (65% Polyester 35% Cotton)

Designed to meet the highest specifications enforced by food trade, manufacturing and supply industries. The coat is made from a durable polycotton fabric which withstands not only the high usage often seen in the food industry but also the rigorous industrial laundering involved in the thorough disinfection of food trade garments.

## **Garment Features**

- Concealed stud front fastening
- Exposed top stud
- Inside left breast pocket
- Back vent
- Plain hemmed sleeves
- Finished length 104cm

**Sizing:** 92, 96, 100, 108, 112, 116, 124, 132, 140cm Chest