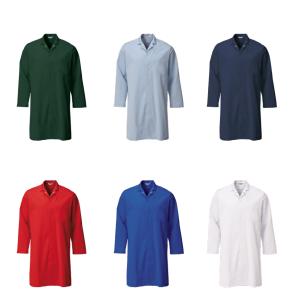

## **Colours Available**

| Bottle Light | Blue Royal | Navy | Red | White |
|--------------|------------|------|-----|-------|
|--------------|------------|------|-----|-------|