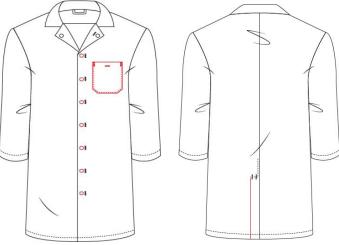

## **Garment Features**

- Concealed stud front fastening
- Exposed top stud
- Inside left breast pocket
- Back vent
- Plain hemmed sleeves
- Finished length 104cm

**Sizing:** 92, 96, 100, 108, 112, 116, 124, 132, 140cm Chest