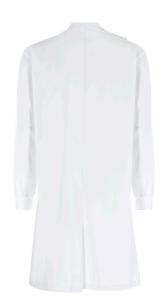

## CHEM SPLASH HOWIE LAB COAT

Style: D458

Fabric: 65% Polyester / 35% Cotton (245gsm)

Designed to meet the highest specifications, the coat is treated with a fluorocarbon (FC) finish which prevents penetration by water, oil and certain mild chemicals.

## **Garment Features**

- Concealed stud front fastening with exposed stud to shoulder and collar
- Stand collar
- Single internal lower hip pocket
- Long sleeves with knitted cuffs
- Finished length 110cm