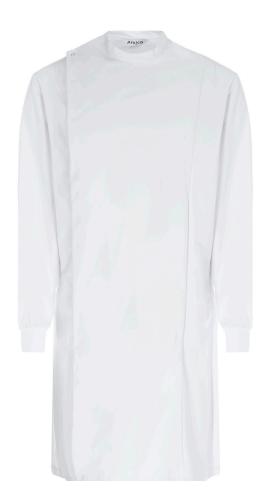

## CHEM SPLASH HOWIE LAB COAT

Style: D458

Fabric: 65% Polyester / 35% Cotton (245gsm)

Designed to meet the highest specifications, the coat is treated with a fluorocarbon (FC) finish which prevents penetration by water, oil and certain mild chemicals.

## **Garment Features**

- Concealed stud front fastening with exposed stud to shoulder and collar
- Stand collar
- Single internal lower hip pocket
- Long sleeves with knitted cuffs
- Finished length 110cm