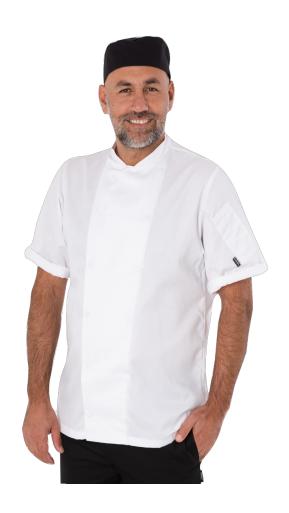

## LE CHEF EXECUTIVE CHEFS JACKET

**Style:** DE92 Long Sleeve / DE92S Short Sleeve

**Fabric:** 200gsm Cotton Rich (50% Cotton 50% Polyester)

The original executive chef jacket. This premium garment gestures a contemporary drop shoulder design. The Stay Cool system provides underarm ventilation and sweat wicking collar to keep you cool. For use in hotel or restaurants where there are no specific protective clothing requirements.

## **Garment Features**

- Available in short and long sleeve
- Unisex fit
- Steel press stud front
- StayCool System collar lining and underarm.
- White capped studs, 2 rows of six studs (only 5 on XS/S)
- Turn back cuffs to keep you smart and cool
- Pen pocket on left sleeve