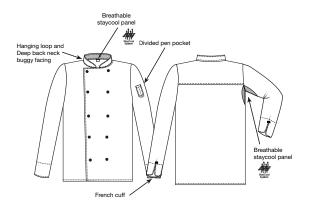

## **Garment Features**

- Available in short and long sleeve
- Unisex fit
- Steel press stud front
- StayCool System collar lining and underarm.
- White capped studs, 2 rows of six studs (only 5 on XS/S)
- Turn back cuffs to keep you smart and cool
- Pen pocket on left sleeve

## **Specification and Standards**

For use in normal working environments where there are no specific protective clothing requirements.

StayCool System