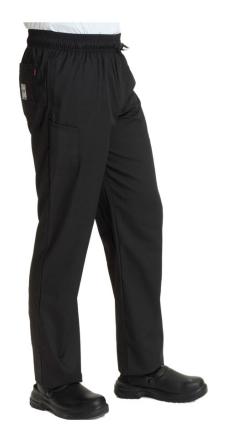

## LE CHEF PROFESSIONAL TROUSERS

Style: DF54

**Fabric:** 200gsm Cotton Rich (65% Cotton 35% Polyester)

Le Chef Professional trousers are comfortable to wear and made to last. This range provide employees with comfortable,safe, and attractive attire that lets your customers know you care about the image of your business and your brand.

## **Garment Features**

- Unisex fit
- Elasticated waist with drawstring
- 2 side pockets, 1 back pocket and 1 phone pocket

Sizing:~XXS, XS, S, M, L, XL~XXL.~3XL, 4XL~&~5XL