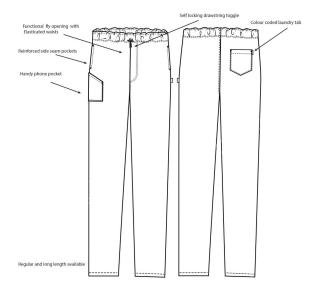

## LE CHEF PROFESSIONAL TROUSERS

Style: DF54

**Fabric:** 200gsm Cotton Rich (65% Cotton 35% Polyester)

Le Chef Professional trousers are comfortable to wear and made to last. This range provide employees with comfortable,safe, and attractive attire that lets your customers know you care about the image of your business and your brand.

## **Garment Features**

- Unisex fit
- Elasticated waist with drawstring
- 2 side pockets, 1 back pocket and 1 phone pocket

Sizing:~XXS, XS, S, M, L, XL~XXL.~3XL, 4XL~&~5XL