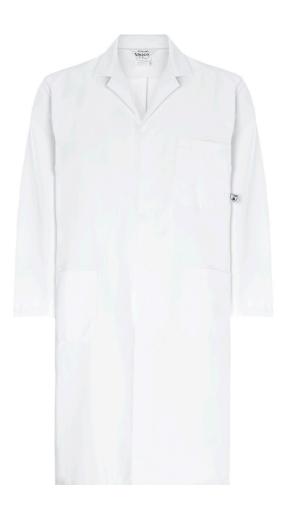

## Type - Chem Splash Coat | Range - Liquid and Chemical Repellent Workwear

Style: DK11 Fabric: 65% Polyester / 35% Cotton (245gsm)

Designed to meet the highest specifications, the coat is treated with a fluorocarbon (FC) finish which prevents penetration by water, oil and certain mild chemicals.

## **Garment Features**

- Concealed stud front fastening
- One chest patch pocket
- Two hip patch pockets
- Side pocket access slits
- Back vent for easy of movement
- Finished length 112cm

Sizing: Small, Medium, Large, X-Large, 2XL, 3XL, 4XL

## **Colours Available**

White