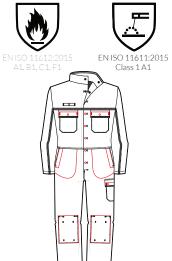

otton rich blended fabric not only offers protection against flame-spread but has great moisture control, colour retention and is highly durable.

## **Garment Features**

- Concealed stud front fastening
- Stand collar with internal contrast
- Contrast piping across front yoke and sleeves
- Two (2) chest pockets with concealed stud fastening flaps
- Contrast inner flaps
- Action back and side waist elastication for ease of movement
- Two (2) side swing hip pockets with trouser access
- Thigh pocket to left leg with concealed stud fastening contrast pocket flap
- Rule pocket to right back thigh
- Two (2) internal kneepad pockets

**Sizing:** Small, Medium, Large, X-Large, 2XL, 3XL, 4XL **Leg Lengths:** Regular 29" / Tall 31"

## **Colours Available**

Navy

## Specification and Standards