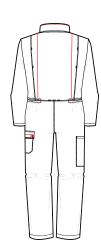

## **Garment Features**

- Concealed stud front fastening
- Stand collar with internal contrast
- Contrast piping across front yoke and sleeves
- Two (2) chest pockets with concealed stud fastening flaps
- Contrast inner flaps
- Action back and side waist elastication for ease of movement
- Two (2) side swing hip pockets with trouser access
- Thigh pocket to left leg with concealed stud fastening contrast pocket flap
- Rule pocket to right back thigh
- Two (2) internal kneepad pockets