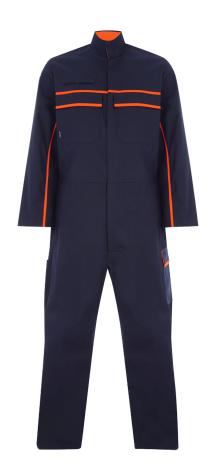

## GRYZKO FLAME RETARDANT CONTRAST COVERALL BOILERSUIT

Style: GC30

Fabric: 365gsm 75% Cotton 25% Polyester

Made from Zeus, a flame retardant fabric commonly used by the utility sector, this boilersuit's cotton rich blended fabric not only offers protection against flame-spread but has great moisture control, colour retention and is highly durable.

## **Garment Features**

- Concealed stud front fastening
- Stand collar with internal contrast
- Contrast piping across front yoke and sleeves
- Two (2) chest pockets with concealed stud fastening flaps
- Contrast inner flaps
- Action back and side waist elastication for ease of movement
- Two (2) side swing hip pockets with trouser access
- Thigh pocket to left leg with concealed stud fastening contrast pocket flap
- Rule pocket to right back thigh
- Two (2) internal kneepad pockets

## **Colours Available**

Navy