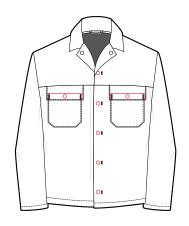

## **Garment Features**

- Concealed stud front fastening
- Two (2) chest pockets with concealed stud fastening flaps
- Action back for ease of movement

**Sizing:** 92, 96, 100, 108, 112, 116, 124, 132, 140cm Chest