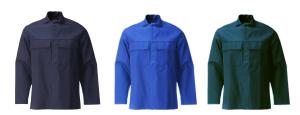

**Type** - Flame Retardant Jacket - Made from Zeus | **Range** - Flame Retardant



## FLAME RETARDANT JACKET - MADE FROM ZEUS

**Style:** J630

**Fabric:** 365gsm 75% Cotton 25% Polyester

Made from Zeus, a flame retardant fabric commonly used by the utility sector, this jacket's cotton rich blended fabric not only offers protection against flame-spread but has great moisture control, colour retention and is highly durable.

## **Garment Features**

- Concealed stud front fastening
- Two (2) chest pockets with concealed stud fastening flaps
- Action back for ease of movement

**Sizing:** 92, 96, 100, 108, 112, 116, 124, 132, 140cm Chest

## Colours Available



## **Specification and Standards**