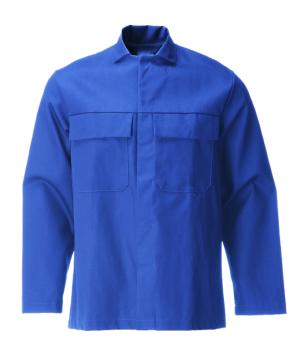

## FLAME RETARDANT JACKET - MADE FROM ZEUS

**Style:** J630

**Fabric:** 365gsm 75% Cotton 25% Polyester

Made from Zeus, a flame retardant fabric commonly used by the utility sector, this jacket's cotton rich blended fabric not only offers protection against flame-spread but has great moisture control, colour retention and is highly durable.

## **Garment Features**

- Concealed stud front fastening
- Two (2) chest pockets with concealed stud fastening flaps
- Action back for ease of movement

**Sizing:** 92, 96, 100, 108, 112, 116, 124, 132, 140cm Chest