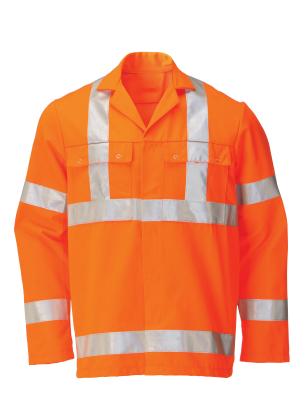

# HI-VIS RIS COMPLIANT JACKET

Style: J719 Fabric: 270gsm 85% Polyester / 15% Cotton

High-visibility jacket with sew-on silver reflective tape. Suitable for the rail industry, conforming to RIS-3279-TOM.

### **Garment Features**

- Concealed stud front fastening
- Two (2) chest pockets with concealed stud fastening flaps
- Action back and side waist elastication two (2) bands of reflective tape around chest, sleeves and over shoulders

#### **Colours Available**

Orange