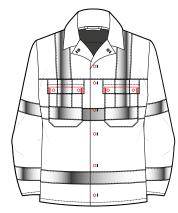

### **Garment Features**

- Concealed stud front fastening
- Two (2) chest pockets with concealed stud fastening flaps
- Action back and side waist elastication two (2) bands of reflective tape around chest, sleeves and over shoulders