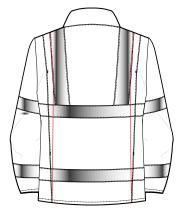

### **Garment Features**

- Concealed stud front fastening
- Two (2) chest pockets with concealed stud fastening flaps
- Action back and side waist elastication two (2) bands of reflective tape around chest, sleeves and over shoulders