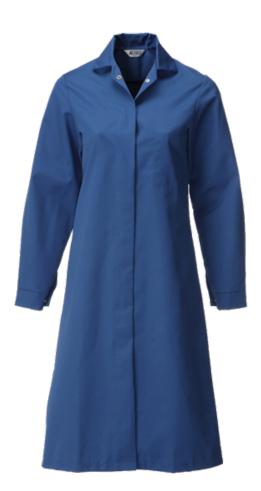

# Type - Female Food Manufacturing Coat | Range - Food Processing

# Fabric: 245gsm Polycotton (65% Polyester 35% Cotton) A women's fit coat offering the ultimate protection in the food

FEMALE FOOD MANUFACTURING COAT

trade, manufacturing and supply industries. The coat is made from a durable polycotton fabric which withstands not only the high usage often seen in the food industry but also the rigorous industrial laundering involved in the thorough disinfection of food trade garments.

### **Garment Features**

**Style:** L750

- Concealed stud front fastening
- Exposed top stud
- Inside pocket to left
- Back vent
- Plain hemmed sleeves with 2 stud adjuster
- Finished length 104cm

Sizing: 84, 88, 92, 96, 100, 108, 112, 116, 124, 132cm Chest