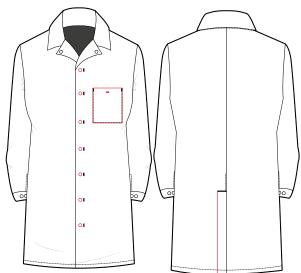

### **Garment Features**

**Style:** L750

- Concealed stud front fastening
- Exposed top stud
- Inside pocket to left
- Back vent
- Plain hemmed sleeves with 2 stud adjuster
- Finished length 104cm

Sizing: 84, 88, 92, 96, 100, 108, 112, 116, 124, 132cm Chest