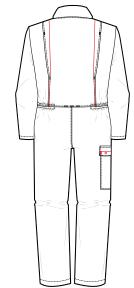

### **Garment Features**

- Concealed stud front fastening •
- Two (2) chest pockets with concealed stud fastening flaps •
- Action back for ease of movement •
- Two (2) side swing pockets with trouser access ٠
- Rule pocket •
- Radio loop above right chest pocket