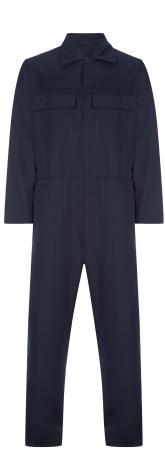

# FLAME RETARDANT COVERALL **BOILERSUIT (CLASS 2 WELDING)**

Style: MC24 Fabric: 410gsm 100% FR Treated Cotton

Traditional coverall boilersuit made from flame retardant treated cotton fabric. These overalls have been certified as offering class 2 welding protection from molten metal.

### **Garment Features**

- Concealed stud front fastening •
- Two (2) chest pockets with concealed stud fastening flaps •
- Action back for ease of movement •
- Two (2) side swing pockets with trouser access ٠
- Rule pocket •
- Radio loop above right chest pocket