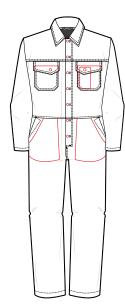

#### **Garment Features**

- Concealed stud front fastening
- Two (2) chest pockets with stud fastened pocket flaps
- Front and back shoulder yokes
- Hip and rule pockets to back right leg
- Two (2) side front hip pockets with trouser access
- Side waist elastication for improve wearer comfort
- Action back pleats for improved ease of movement