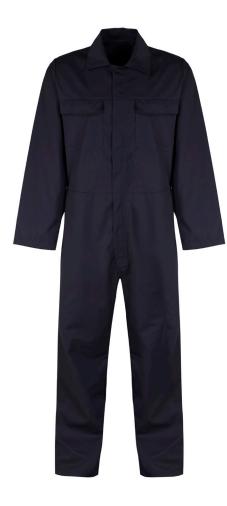

# ALSI COVERALL BOILERSUIT

### Style: MC30

Fabric: 245gsm Polycotton (65% Polyester 35% Cotton)

Classic coverall boilersuit made from durable and hard-wearing polycotton fabric. Offering protection in any workwear role, the side elastication aids in fit, comfort and mobility where as the multiple pockets and trousers pocket access add to the ultimate in functionality.