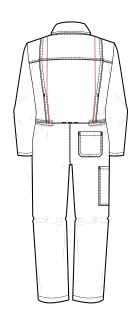

#### **Garment Features**

- Concealed stud front fastening
- Two (2) chest pockets with stud fastened pocket flaps
- Front and back shoulder yokes
- Hip and rule pockets to back right leg
- Two (2) side front hip pockets with trouser access
- Side waist elastication for improve wearer comfort
- Action back pleats for improved ease of movement