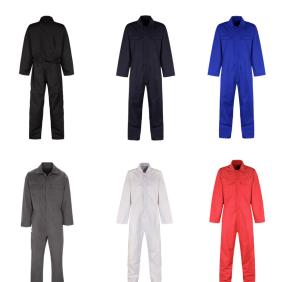

# **Colours Available**

| Black | Navy | Royal | Convoy | White | Red |
|-------|------|-------|--------|-------|-----|
|-------|------|-------|--------|-------|-----|