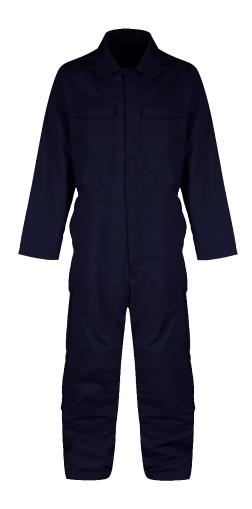

## ALSI COVERALL BOILERSUIT WITH KNEEPAD POCKETS

Style: MC32

**Fabric:** 245gsm Polycotton (65% Polyester 35% Cotton)

Classic coverall boilersuit made from durable and hard-wearing polycotton fabric with the additional functionality provided by kneepad pockets. Suitable for any kneepad with adjustability built in to secure in place.

## **Colours Available**

Navy