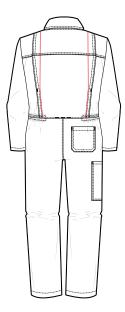

## **Garment Features**

- Concealed stud front fastening
- Two (2) chest pockets with stud fastened pocket flaps
- Front and back shoulder yokes
- Hip and rule pockets to back right leg
- Two (2) side front hip pockets with trouser access
- Side waist elastication for improve wearer comfort
- Action back pleats for improved ease of movement
- Full width adjustable knee pad pockets