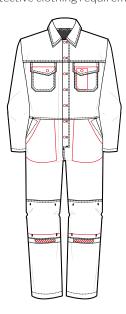

## **Garment Features**

- Concealed stud front fastening
- Two (2) chest pockets with stud fastened pocket flaps
- Front and back shoulder yokes
- Hip and rule pockets to back right leg
- Two (2) side front hip pockets with trouser access
- Side waist elastication for improve wearer comfort
- Action back pleats for improved ease of movement
- Full width adjustable knee pad pockets