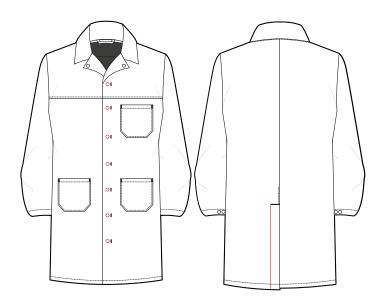

# **Garment Features**

- Concealed stud front fastening
- Front shoulder yoke
- One (1) chest patch pocket
- Two (2) front hip patch pockets
- Back vent for ease of movement

Sizing: Small, Medium, Large, X-Large, 2XL, 3XL, 4XL