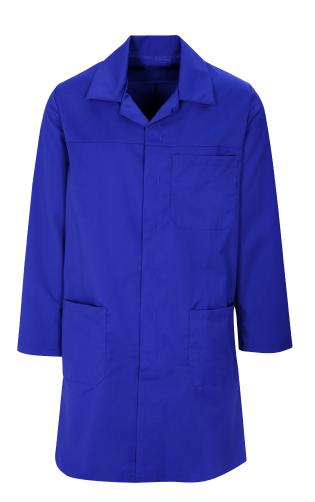

# ALSI INDUSTRIAL POLYCOTTON COAT

### Style: MD30

Fabric: 245gsm Polycotton (65% Polyester 35% Cotton)

Traditional dustcoat, the ideal solution to protecting your clothing in any working environment. Designed with all industrial sectors in mind, the concealed stud fastening is ideal in the automotive industry.

# **Garment Features**

- Concealed stud front fastening
- Front shoulder yoke
- One (1) chest patch pocket
- Two (2) front hip patch pockets
- Back vent for ease of movement

Sizing: Small, Medium, Large, X-Large, 2XL, 3XL, 4XL