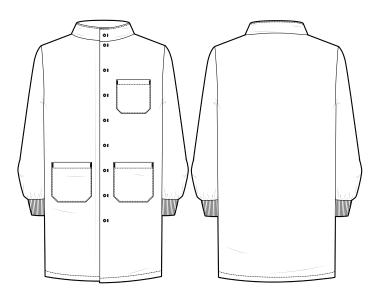

## **ALSI POLYCOTTON LAB COAT**

Style: MD40

**Fabric:** 245gsm Polycotton (65% Polyester 35% Cotton)

With a stand collar and asymmetrical stud fastened front, this lab coat offers protection in all industrial sectors. Made from durable polyester cotton blend fabric, it is designed and tested to industrial laundry standards.

## **Garment Features**

- Exposed ring stud front fastening
- Stand collar
- One (1) chest patch pocket
- Two (2) front hip patch pockets
- Long sleeves with knitted rib cuffs

Sizing: Small, Medium, Large, X-Large, 2XL, 3XL, 4XL