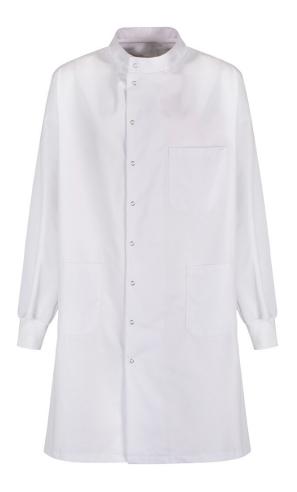

## **ALSI POLYCOTTON LAB COAT**

Style: MD40

**Fabric:** 245gsm Polycotton (65% Polyester 35% Cotton)

With a stand collar and asymmetrical stud fastened front, this lab coat offers protection in all industrial sectors. Made from durable polyester cotton blend fabric, it is designed and tested to industrial laundry standards.

## **Garment Features**

- Exposed ring stud front fastening
- Stand collar
- One (1) chest patch pocket
- Two (2) front hip patch pockets
- Long sleeves with knitted rib cuffs

Sizing: Small, Medium, Large, X-Large, 2XL, 3XL, 4XL