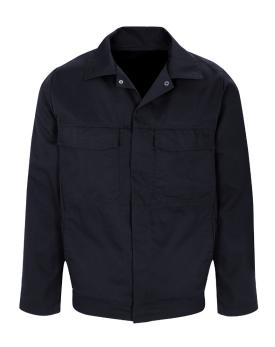

## ALSI INDUSTRIAL POLYCOTTON STUD JACKET

Style: MJ30

Fabric: 245gsm Polycotton (65% Polyester 35% Cotton)

Stud fastening workwear jacket with chest pockets, ideal protection in any industry or job role.

## **Garment Features**

- Concealed stud front fastening
- Two (2) chest pockets with stud fastening flaps
- Front and back shoulder yokes
- Two (2) lower set in pockets
- Side waist elastication
- Action back for improved ease of movement