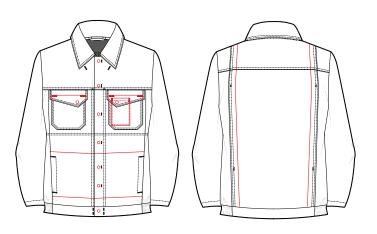

## **Garment Features**

- Concealed stud front fastening
- Two (2) chest pockets with stud fastening flaps
- Front and back shoulder yokes
- Two (2) lower set in pockets
- Side waist elastication
- Action back for improved ease of movement