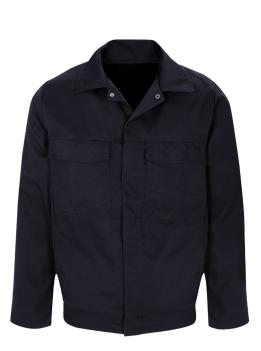

# ALSI INDUSTRIAL POLYCOTTON ZIP JACKET

#### Style: MJ32

Fabric: 245gsm Polycotton (65% Polyester 35% Cotton)

Zip fastening workwear jacket with chest pockets, ideal protection in any industry or job role.

#### **Garment Features**

- Concealed zip front fastening
- Two (2) chest pockets with stud fastening flaps
- Front and back shoulder yokes
- Two (2) lower set in pockets
- Side waist elastication
- Action back for improved ease of movement