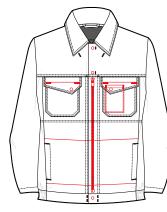

#### **Garment Features**

- Concealed zip front fastening
- Two (2) chest pockets with stud fastening flaps
- Front and back shoulder yokes
- Two (2) lower set in pockets
- Side waist elastication
- Action back for improved ease of movement