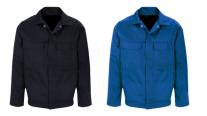

## Type - Alsi Industrial Polycotton Zip Jacket | Range - Industrial Workwear





# ALSI INDUSTRIAL POLYCOTTON ZIP JACKET

#### Style: MJ32

Fabric: 245gsm Polycotton (65% Polyester 35% Cotton)

Zip fastening workwear jacket with chest pockets, ideal protection in any industry or job role.

#### **Garment Features**

- Concealed zip front fastening
- Two (2) chest pockets with stud fastening flaps
- Front and back shoulder yokes
- Two (2) lower set in pockets
- Side waist elastication
- Action back for improved ease of movement

Sizing: Small, Medium, Large, X-Large, 2XL, 3XL, 4XL

### **Colours Available**



### **Specification and Standards**

For use in normal working environments where there are no specific protective clothing requirements.