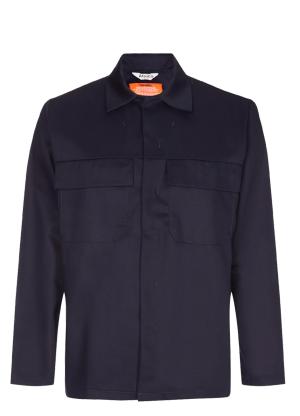

#### Style: MJ40

Fabric: 340gsm 100% Flame Retardant (FR) Treated Cotton

Made from Phoenix, a heavyweight cotton drill, its hard-wearing properties and breathability make it ideal for heavy industrial wear.

#### **Garment Features**

- Concealed stud front fastening •
- Two (2) chest pockets with concealed stud fastening flaps
- Action back for ease of movement

Sizing: Small, Medium, Large, X-Large, 2XL, 3XL, 4XL