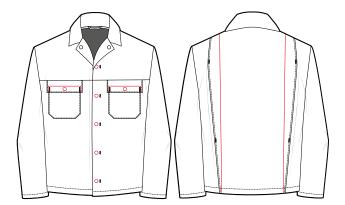

#### **Garment Features**

- Concealed stud front fastening •
- Two (2) chest pockets with concealed stud fastening flaps
- Action back for ease of movement

Sizing: Small, Medium, Large, X-Large, 2XL, 3XL, 4XL