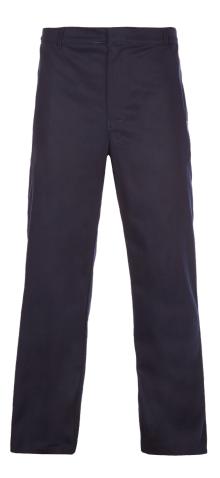

## FLAME RETARDANT TROUSERS - MADE FROM PHOENIX

Style: MT20

**Fabric:** 340gsm 100% Flame Retardant (FR) Treated Cotton

Made from Phoenix, a heavyweight cotton drill, its hard-wearing properties and breathability make it ideal for heavy industrial wear.

## **Garment Features**

- Hook and bar waist fastening
- Belt loops
- Metal zip fly front fastening
- Two (2) side swing pocket

**Sizing:** 30", 32", 34", 36", 38", 40", 42", 44", 46" Waist

Leg Lengths: Regular 31" / Tall 33"