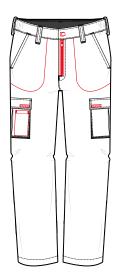

## **ALSI CARGO TROUSERS**

Style: MT40

Fabric: 245gsm Polycotton (65% Polyester 35% Cotton)

The epitome of workwear, the cargo trouser offers protection and functionality for any industry or sector. Side thigh patch pockets give additional storage for tools, equipment and essentials secured with hook and loop fastened pocket flaps.

## **Garment Features**

- Button waist fastening with zip fly front
- Side waist elastication
- Belt loops
- Two (2) front hip pockets
- One (1) back hip pocket with hook and loop fastening
- Two (2) bellowed thigh pockets with hook and loop fastened pocket flaps
- One (1) internal phone pocket to right thigh pocket