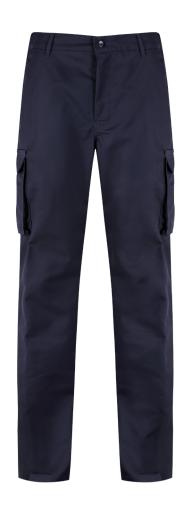

## **ALSI CARGO TROUSERS**

Style: MT40

Fabric: 245gsm Polycotton (65% Polyester 35% Cotton)

The epitome of workwear, the cargo trouser offers protection and functionality for any industry or sector. Side thigh patch pockets give additional storage for tools, equipment and essentials secured with hook and loop fastened pocket flaps.

## **Garment Features**

- Button waist fastening with zip fly front
- Side waist elastication
- Belt loops
- Two (2) front hip pockets
- One (1) back hip pocket with hook and loop fastening
- Two (2) bellowed thigh pockets with hook and loop fastened pocket flaps
- One (1) internal phone pocket to right thigh pocket