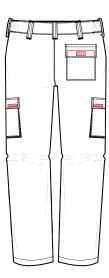

## **Garment Features**

- Button waist fastening with zip fly front
- Side waist elastication
- Belt loops
- Two (2) front hip pockets
- One (1) back hip pocket with hook and loop fastening
- Two (2) bellowed thigh pockets with hook and loop fastened pocket flaps
- One (1) internal phone pocket to right thigh pocket