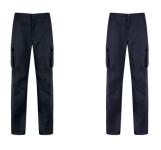

**Type** - Alsi Cargo Trousers | **Range** - Industrial Workwear





## **ALSI CARGO TROUSERS**

Style: MT40

Fabric: 245gsm Polycotton (65% Polyester 35% Cotton)

The epitome of workwear, the cargo trouser offers protection and functionality for any industry or sector. Side thigh patch pockets give additional storage for tools, equipment and essentials secured with hook and loop fastened pocket flaps.

## **Garment Features**

- Button waist fastening with zip fly front
- Side waist elastication
- Belt loops
- Two (2) front hip pockets
- One (1) back hip pocket with hook and loop fastening
- Two (2) bellowed thigh pockets with hook and loop fastened pocket flaps
- One (1) internal phone pocket to right thigh pocket

**Sizing:** 30", 32", 34", 36", 38", 40", 42", 44", 46" Waist **Leg Lengths:** Short 29" / Regular 31" / Tall 33"

## **Colours Available**