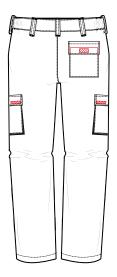

# Style: MT42

Fabric: 245gsm Polycotton (65% Polyester 35% Cotton)

The epitome of workwear, the cargo trouser offers protection and functionality for any industry or sector. A female fitted option, the side thigh patch pockets give additional storage for tools, equipment and essentials secured with hook and loop fastened pocket flaps.

#### **Garment Features**

- Button waist fastening with zip fly front
- Side waist elastication
- Belt loops
- Two (2) front hip pockets
- One (1) back hip pocket with hook and loop fastening
- Two (2) bellowed thigh pockets with hook and loop fastened pocket flaps
- One (1) internal phone pocket to right thigh pocket