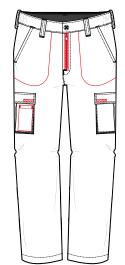

# Style: MT42

Fabric: 245gsm Polycotton (65% Polyester 35% Cotton)

The epitome of workwear, the cargo trouser offers protection and functionality for any industry or sector. A female fitted option, the side thigh patch pockets give additional storage for tools, equipment and essentials secured with hook and loop fastened pocket flaps.

#### **Garment Features**

- Button waist fastening with zip fly front
- Side waist elastication
- Belt loops
- Two (2) front hip pockets
- One (1) back hip pocket with hook and loop fastening
- Two (2) bellowed thigh pockets with hook and loop fastened pocket flaps
- One (1) internal phone pocket to right thigh pocket