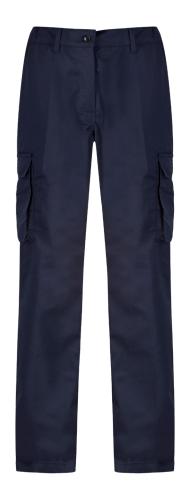

# ALSI FEMALE CARGO TROUSERS

# Style: MT42

Fabric: 245gsm Polycotton (65% Polyester 35% Cotton)

The epitome of workwear, the cargo trouser offers protection and functionality for any industry or sector. A female fitted option, the side thigh patch pockets give additional storage for tools, equipment and essentials secured with hook and loop fastened pocket flaps.

#### **Garment Features**

- Button waist fastening with zip fly front
- Side waist elastication
- Belt loops
- Two (2) front hip pockets
- One (1) back hip pocket with hook and loop fastening
- Two (2) bellowed thigh pockets with hook and loop fastened pocket flaps
- One (1) internal phone pocket to right thigh pocket

# **Colours Available**

Black Navy