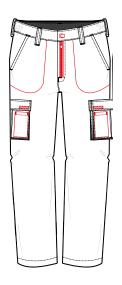

## **Garment Features**

- Single hook and bar fastening with zip fly front
- Side waist elastication
- Belt loops
- Two (2) front hip pockets
- One (1) back hip pocket with hook and loop fastening
- Two (2) bellowed thigh pockets with hoop and loop fastened pocket flaps
- One (1) internal phone pocket to right thigh pocket