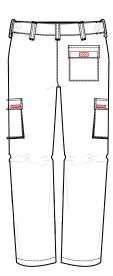

## **Garment Features**

- Single hook and bar fastening with zip fly front
- Side waist elastication
- Belt loops
- Two (2) front hip pockets
- One (1) back hip pocket with hook and loop fastening
- Two (2) bellowed thigh pockets with hoop and loop fastened pocket flaps
- One (1) internal phone pocket to right thigh pocket