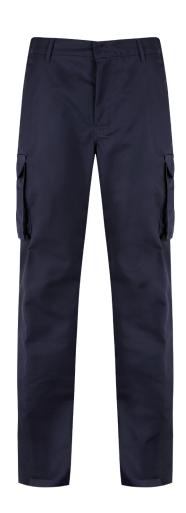

## INDUSTRIAL CARGO TROUSERS

Style: MT78

**Fabric:** 245gsm Polycotton (65% Polyester 35% Cotton)

The epitome of workwear, the cargo trouser offers protection and functionality for any industry or sector. Side thigh patch pockets give additional storage for tools, equipment and essentials secured with hook and loop fastened pocket flaps. Suitable for high temperature industrial laundry processes.

## **Garment Features**

- Single hook and bar fastening with zip fly front
- Side waist elastication
- Belt loops
- Two (2) front hip pockets
- One (1) back hip pocket with hook and loop fastening
- Two (2) bellowed thigh pockets with hoop and loop fastened pocket flaps
- One (1) internal phone pocket to right thigh pocket