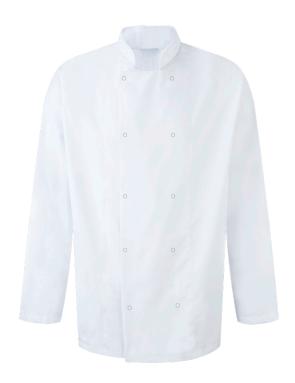

## LONG SLEEVED STUDDED CHEFS JACKET

Style: PJ28

Fabric: 210gsm Polycotton (65% Polyester 35% Cotton)

A classic chefs jacket with unisex asymmetrical front and stud fastening. Made from a mid-weight polycotton blend fabric, this is ideal for any kitchen role.

## **Garment Features**

- Stand Collar
- Asymmetrical front with metal ring stud fastening

Sizing: X-Small, Small, Medium, Large, X-Large, 2XL