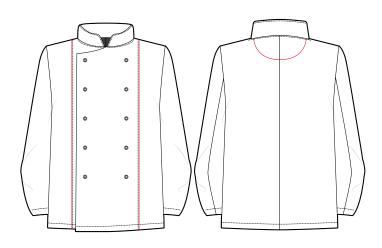

## LONG SLEEVED STUDDED CHEFS JACKET

Style: PJ28

Fabric: 210gsm Polycotton (65% Polyester 35% Cotton)

A classic chefs jacket with unisex asymmetrical front and stud fastening. Made from a mid-weight polycotton blend fabric, this is ideal for any kitchen role.

## **Garment Features**

- Stand Collar
- Asymmetrical front with metal ring stud fastening

Sizing: X-Small, Small, Medium, Large, X-Large, 2XL