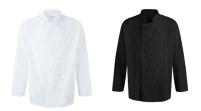

**Type** - Long Sleeved Studded Chefs Jacket | **Range** - Chefs Uniforms



## LONG SLEEVED STUDDED CHEFS JACKET

Style: PJ28

Fabric: 210gsm Polycotton (65% Polyester 35% Cotton)

A classic chefs jacket with unisex asymmetrical front and stud fastening. Made from a mid-weight polycotton blend fabric, this is ideal for any kitchen role.

## **Garment Features**

- Stand Collar
- Asymmetrical front with metal ring stud fastening

Sizing: X-Small, Small, Medium, Large, X-Large, 2XL

## **Colours Available**



## **Specification and Standards**

For use in normal working environments where there are no specific protective clothing requirements.