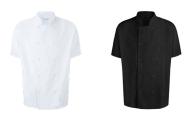

**Type** - Short Sleeved Studded Chefs Jacket | **Range** - Chefs Uniforms



## SHORT SLEEVED STUDDED CHEFS JACKET

Style: PJ29

**Fabric:** 210gsm Polycotton (65% Polyester 35% Cotton)

A classic chefs jacket with unisex asymmetrical front and stud fastening. Made from a mid-weight polycotton blend fabric, this is ideal for any kitchen role.

## **Garment Features**

- Stand Collar
- Asymmetrical front with metal ring stud fastening

Sizing: X-Small, Small, Medium, Large, X-Large, 2XL

## **Colours Available**



## **Specification and Standards**

For use in normal working environments where there are no specific protective clothing requirements.