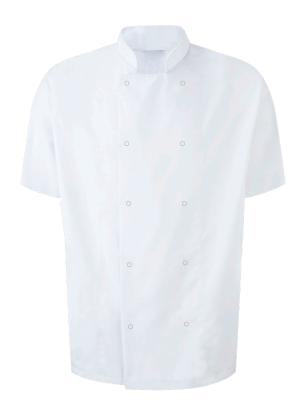

**Type** - Short Sleeved Studded Chefs Jacket | **Range** - Chefs Uniforms

## SHORT SLEEVED STUDDED CHEFS JACKET

Style: PJ29

**Fabric:** 210gsm Polycotton (65% Polyester 35% Cotton)

A classic chefs jacket with unisex asymmetrical front and stud fastening. Made from a mid-weight polycotton blend fabric, this is ideal for any kitchen role.

## **Garment Features**

- Stand Collar
- Asymmetrical front with metal ring stud fastening

Sizing: X-Small, Small, Medium, Large, X-Large, 2XL