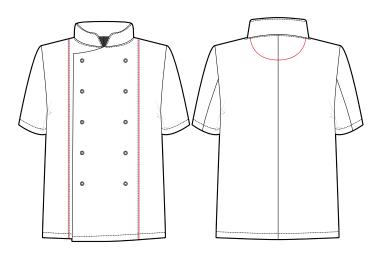

## **Garment Features**

- Stand Collar
- Asymmetrical front with metal ring stud fastening

Sizing: X-Small, Small, Medium, Large, X-Large, 2XL