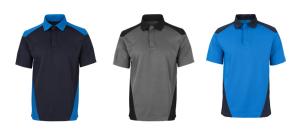

**Type** - ALSIFLEX® Unisex Contrast Poloshirt | **Range** - Casual and Corporate





## **ALSIFLEX® UNISEX CONTRAST POLOSHIRT**

Style: PLS1784

Fabric: 200gsm 54% Cotton / 46% Recycled Polyester

Made from ALSIFLEX®, the ultimate combination of stretch and performance, now with protection. High stretch fabric manufactured using recycled and bio-based polyester, this hi-visibility coverall will not only keep you safe, but comfortable too.

## **Garment Features**

- Contrast collar, overarm angled panels and angled side panels
- Self fabric collar
- Concealed stud placket
- Suitable for domestic and industrial laundry up to 60 degrees

Sizing: X-Small, Small, Medium, Large, X-Large, 2XL, 3XL, 4XL

## **Colours Available**



## **Specification and Standards**

For use in normal working environments where there are no specific protective clothing requirements.