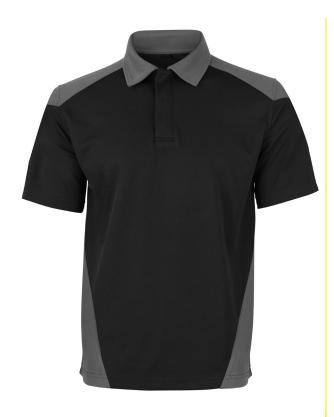

## **ALSIFLEX® UNISEX CONTRAST POLOSHIRT**

Style: PLS1784

Fabric: 200gsm 54% Cotton / 46% Recycled Polyester

Made from ALSIFLEX®, the ultimate combination of stretch and performance, now with protection. High stretch fabric manufactured using recycled and bio-based polyester, this hi-visibility coverall will not only keep you safe, but comfortable too.

## **Garment Features**

- Contrast collar, overarm angled panels and angled side panels
- Self fabric collar
- Concealed stud placket
- Suitable for domestic and industrial laundry up to 60 degrees

Sizing: X-Small, Small, Medium, Large, X-Large, 2XL, 3XL, 4XL