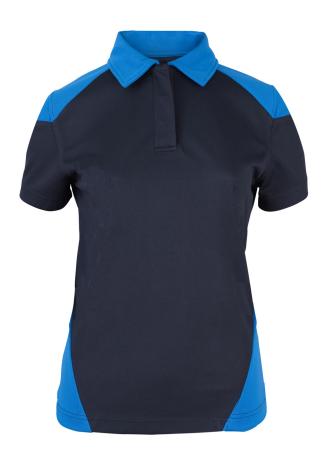

#### Style: PLS1785

Fabric: 200gsm 54% Cotton / 46% Recycled Polyester

Made from ALSIFLEX®, the ultimate combination of stretch and performance, now with protection. High stretch fabric manufactured using recycled and bio-based polyester, this hi-visibility coverall will not only keep you safe, but comfortable too.

### **Garment Features**

- Contrast collar, overarm angled panels and angled side panels
- Self fabric collar
- Concealed stud placket

Sizing: X-Small, Small, Medium, Large, X-Large, 2XL, 3XL, 4XL