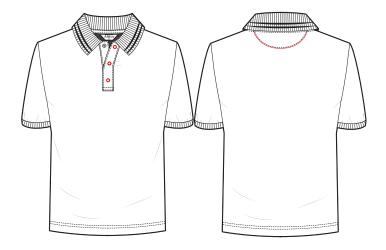

### **Garment Features**

- Ribbed collar with twin ridge detail
- Concealed stud placket
- Ribbed cuffs
- Internal back neck buggy

Sizing: Small, Medium, Large, X-Large, 2XL, 3XL, 4XL