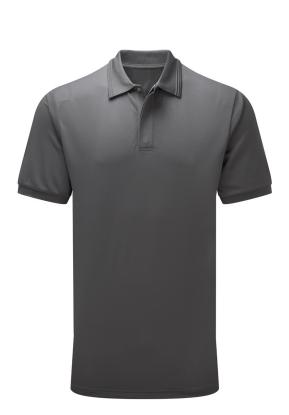

# INDUSTRIAL HARD-WEARING POLOSHIRT

Style: PLS1786 Fabric: 220gsm 100% Polyester

A hard-wearing unisex poloshirt suitable for the high temperatures of an industrial laundry process.

### **Garment Features**

- Ribbed collar with twin ridge detail
- Concealed stud placket
- Ribbed cuffs
- Internal back neck buggy

Sizing: Small, Medium, Large, X-Large, 2XL, 3XL, 4XL