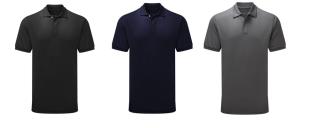

## Type - Industrial Hard-Wearing Poloshirt | Range - Industrial Workwear





# INDUSTRIAL HARD-WEARING POLOSHIRT

Style: PLS1786 Fabric: 220gsm 100% Polyester

A hard-wearing unisex poloshirt suitable for the high temperatures of an industrial laundry process.

### **Garment Features**

- Ribbed collar with twin ridge detail
- Concealed stud placket
- Ribbed cuffs
- Internal back neck buggy

Sizing: Small, Medium, Large, X-Large, 2XL, 3XL, 4XL

## **Colours Available**



#### **Specification and Standards**

For use in normal working environments where there are no specific protective clothing requirements.