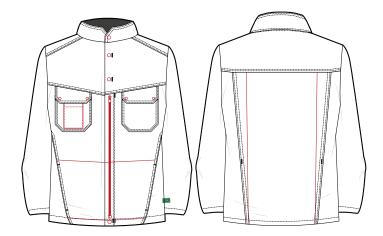

## Style: RJ10

**Fabric:** ALSIFLEX<sup>®</sup> 79% Recycled & Renewable Polyester 21% Cotton

A contemporary unisex jacket, designed to offer a modern fit and softshell style aesthetic but with the benefit and durability of ALSIFLEX®. ALSIFLEX® fabric is the ultimate combination of stretch, comfort and performance, made using certified sustainably sourced fibres.

### **Garment Features**

- Concealed zip and stud front fastening shaped stand collar
- Angled front shoulder and chest yoke detail
- Two (2) chest pockets with concealed stud fastened pocket flaps
- Two (2) front hip pockets
- Action back pleats