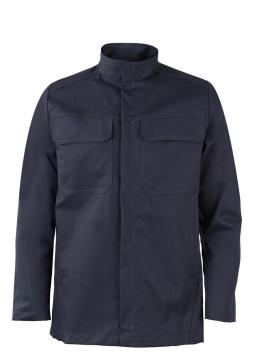

## Style: RJ10

**Fabric:** ALSIFLEX<sup>®</sup> 79% Recycled & Renewable Polyester 21% Cotton

A contemporary unisex jacket, designed to offer a modern fit and softshell style aesthetic but with the benefit and durability of ALSIFLEX®. ALSIFLEX® fabric is the ultimate combination of stretch, comfort and performance, made using certified sustainably sourced fibres.

### **Garment Features**

- Concealed zip and stud front fastening shaped stand collar
- Angled front shoulder and chest yoke detail
- Two (2) chest pockets with concealed stud fastened pocket flaps
- Two (2) front hip pockets
- Action back pleats