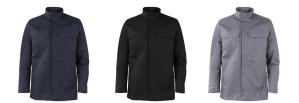

## Type - ALSIFLEX® Jacket | Range - Industrial Workwear





# **ALSIFLEX® JACKET**

## Style: RJ10

**Fabric:** ALSIFLEX<sup>®</sup> 79% Recycled & Renewable Polyester 21% Cotton

A contemporary unisex jacket, designed to offer a modern fit and softshell style aesthetic but with the benefit and durability of ALSIFLEX®. ALSIFLEX® fabric is the ultimate combination of stretch, comfort and performance, made using certified sustainably sourced fibres.

### **Garment Features**

- Concealed zip and stud front fastening shaped stand collar
- Angled front shoulder and chest yoke detail
- Two (2) chest pockets with concealed stud fastened pocket flaps
- Two (2) front hip pockets
- Action back pleats

Sizing: Small, Medium, Large, X-Large, 2XL, 3XL, 3XL Leg Lengths: Regular 29" / Tall 31"

#### **Colours Available**



#### **Specification and Standards**