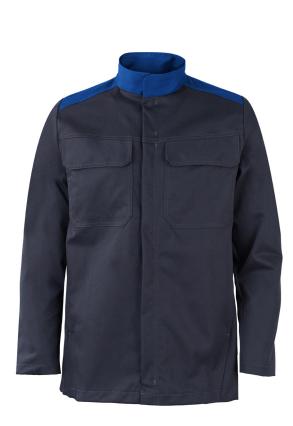

# **ALSIFLEX® CONTRAST JACKET**

#### Style: RJ20/RJ21

Fabric: ALSIFLEX® 79% Recycled & Renewable Polyester / 21% Cotton

A contemporary unisex jacket, designed to offer a modern fit and softshell style aesthetic but with the benefit and durability of ALSIFLEX® stretch fabric. ALSIFLEX® fabric is the ultimate combination of stretch, comfort and performance, made using certified sustainably sourced fibres.

### **Garment Features**

- Concealed zip and concealed stud front fastening
- Shaped stand collar
- Contrast colour shoulder yoke and collar
- Angled front shoulder and chest yoke detail
- Two (2) chest pockets with concealed stud fastened pocket flaps
- Two (2) front hip pockets
- Action back pleats for increased ease of movement