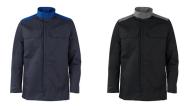

#### Type - ALSIFLEX® Contrast Jacket | Range - Industrial Workwear





# **ALSIFLEX® CONTRAST JACKET**

#### Style: RJ20/RJ21

Fabric: ALSIFLEX® 79% Recycled & Renewable Polyester / 21% Cotton

A contemporary unisex jacket, designed to offer a modern fit and softshell style aesthetic but with the benefit and durability of ALSIFLEX® stretch fabric. ALSIFLEX® fabric is the ultimate combination of stretch, comfort and performance, made using certified sustainably sourced fibres.

### **Garment Features**

- Concealed zip and concealed stud front fastening
- Shaped stand collar
- Contrast colour shoulder yoke and collar
- Angled front shoulder and chest yoke detail
- Two (2) chest pockets with concealed stud fastened pocket flaps
- Two (2) front hip pockets
- Action back pleats for increased ease of movement

Sizing: Small, Medium, Large, X-Large, 2XL, 3XL, 3XL