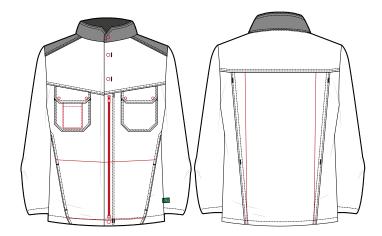

#### Style: RJ20/RJ21

Fabric: ALSIFLEX® 79% Recycled & Renewable Polyester / 21% Cotton

A contemporary unisex jacket, designed to offer a modern fit and softshell style aesthetic but with the benefit and durability of ALSIFLEX® stretch fabric. ALSIFLEX® fabric is the ultimate combination of stretch, comfort and performance, made using certified sustainably sourced fibres.

### **Garment Features**

- Concealed zip and concealed stud front fastening
- Shaped stand collar
- Contrast colour shoulder yoke and collar
- Angled front shoulder and chest yoke detail
- Two (2) chest pockets with concealed stud fastened pocket flaps
- Two (2) front hip pockets
- Action back pleats for increased ease of movement