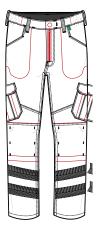

## ALSIFLEX® MALE REFLECTIVE TAPE CARGO TROUSERS

Style: RT10

**Fabric:** ALSIFLEX® 79% Recycled & Renewable Polyester / 21%

Cotton

A reflective trouser has a modern twist with heatsealed chevron reflective tape leg bands. Not only does it look great, but it washes at high temperatures too. ALSIFLEX® fabric is the ultimate combination of stretch, comfort and performance, made using certified sustainably sourced fibres.

## **Garment Features**

- Concealed stud button and zip fly front fastening
- Side elasticated waist for additional comfort
- Belt loops including large back loop
- Two (2) front hip pockets
- One (1) back hip pocket with concealed stud fastened pocket flap
- Two (2) angled side thigh pockets with concealed stud fastened pocket flaps. Angled for improved access and mobility
- Angled thigh leg seam detail
- Internal kneepad pocket with lower pocket access
- Twin banded chevron industrial launderable tape on lower legs