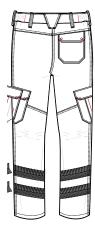

## ALSIFLEX® MALE REFLECTIVE TAPE CARGO TROUSERS

Style: RT10

**Fabric:** ALSIFLEX® 79% Recycled & Renewable Polyester / 21%

Cotton

A reflective trouser has a modern twist with heatsealed chevron reflective tape leg bands. Not only does it look great, but it washes at high temperatures too. ALSIFLEX® fabric is the ultimate combination of stretch, comfort and performance, made using certified sustainably sourced fibres.

## **Garment Features**

- Concealed stud button and zip fly front fastening
- Side elasticated waist for additional comfort
- Belt loops including large back loop
- Two (2) front hip pockets
- One (1) back hip pocket with concealed stud fastened pocket flap
- Two (2) angled side thigh pockets with concealed stud fastened pocket flaps. Angled for improved access and mobility
- Angled thigh leg seam detail
- Internal kneepad pocket with lower pocket access
- Twin banded chevron industrial launderable tape on lower legs