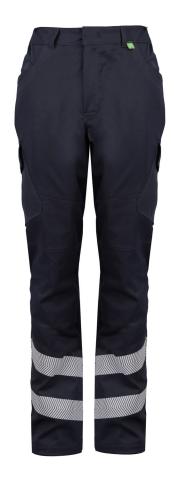

## ALSIFLEX® MALE REFLECTIVE TAPE CARGO TROUSERS

Style: RT10

**Fabric:** ALSIFLEX® 79% Recycled & Renewable Polyester / 21%

Cotton

A reflective trouser has a modern twist with heatsealed chevron reflective tape leg bands. Not only does it look great, but it washes at high temperatures too. ALSIFLEX® fabric is the ultimate combination of stretch, comfort and performance, made using certified sustainably sourced fibres.

## **Garment Features**

- Concealed stud button and zip fly front fastening
- Side elasticated waist for additional comfort
- Belt loops including large back loop
- Two (2) front hip pockets
- One (1) back hip pocket with concealed stud fastened pocket flap
- Two (2) angled side thigh pockets with concealed stud fastened pocket flaps. Angled for improved access and mobility
- Angled thigh leg seam detail
- Internal kneepad pocket with lower pocket access
- Twin banded chevron industrial launderable tape on lower legs