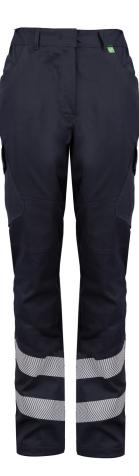

### Style: RT11

Fabric: ALSIFLEX<sup>®</sup> 79% Recycled & Renewable Polyester 21% Cotton

A reflective trouser has a modern twist with heatsealed chevron reflective tape leg bands. Not only does it look great, but it washes at high temperatures too. ALSIFLEX® fabric is the ultimate combination of stretch, comfort and performance, made using certified sustainably sourced fibres.

## **Garment Features**

- Concealed stud button and zip fly front fastening
- Side elasticated waist for additional comfort
- Belt loops including large back loop
- Two (2) front hip pockets
- One (1) back hip pocket with concealed stud fastened pocket flap
- Two (2) angled side thigh pockets with concealed stud fastened pocket flaps. Angled for improved access and mobility
  - Angled thigh leg seam detail
  - Internal kneepad pocket with lower pocket access
  - Twin banded chevron industrial launderable tape on lower legs