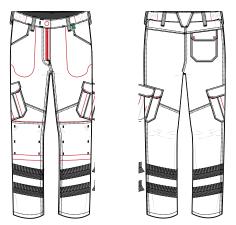

### Style: RT11

Fabric: ALSIFLEX<sup>®</sup> 79% Recycled & Renewable Polyester 21% Cotton

A reflective trouser has a modern twist with heatsealed chevron reflective tape leg bands. Not only does it look great, but it washes at high temperatures too. ALSIFLEX® fabric is the ultimate combination of stretch, comfort and performance, made using certified sustainably sourced fibres.

## **Garment Features**

- Concealed stud button and zip fly front fastening
- Side elasticated waist for additional comfort
- Belt loops including large back loop
- Two (2) front hip pockets
- One (1) back hip pocket with concealed stud fastened pocket flap
- Two (2) angled side thigh pockets with concealed stud fastened pocket flaps. Angled for improved access and mobility
  - Angled thigh leg seam detail
  - Internal kneepad pocket with lower pocket access
  - Twin banded chevron industrial launderable tape on lower legs