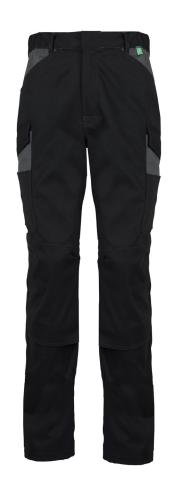

## ALSIFLEX® MALE CONTRAST KNEEPAD CARGO TROUSERS

**Style:** RT12/13

**Fabric:** ALSIFLEX® 79% Recycled & Renewable Polyester

21% Cotton

With multi layered thigh cargo pockets, hardwearing kneepad pockets and contemporary styling, these trousers offer the ultimate in function, design and fit. Available in 2 contrast colourways, you can now add your own brand identity to your workwear. ALSIFLEX® fabric is the ultimate combination of stretch, comfort and performance, made using certified sustainably sourced fibres.

## **Garment Features**

- Concealed stud button and zip fly front fastening
- Side elasticated waist for additional comfort
- Belt loops including large back loop
- Two (2) front hip pockets with contrast inners
- Two (2) angled back hip welt pockets and contrast back yoke
- Two (2) angled side thigh pockets with concealed stud fastened pocket flaps and multiple pockets
- External self fabric pillowcase style kneepads suitable for most sizes of kneepads
- Self fabric bottom access knee pad pockets