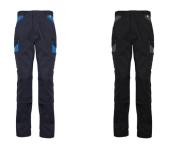

Type - ALSIFLEX® Male Contrast Kneepad Cargo Trousers | Range - Industrial Workwear







## ALSIFLEX® MALE CONTRAST KNEEPAD CARGO TROUSERS

**Style:** RT12/13

**Fabric:** ALSIFLEX® 79% Recycled & Renewable Polyester

21% Cotton

With multi layered thigh cargo pockets, hardwearing kneepad pockets and contemporary styling, these trousers offer the ultimate in function, design and fit. Available in 2 contrast colourways, you can now add your own brand identity to your workwear. ALSIFLEX® fabric is the ultimate combination of stretch, comfort and performance, made using certified sustainably sourced fibres.

## **Garment Features**

- Concealed stud button and zip fly front fastening
- Side elasticated waist for additional comfort
- Belt loops including large back loop
- Two (2) front hip pockets with contrast inners
- Two (2) angled back hip welt pockets and contrast back yo