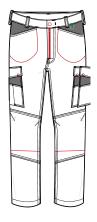

## ALSIFLEX® MALE CONTRAST KNEEPAD CARGO TROUSERS

**Style:** RT12/13

**Fabric:** ALSIFLEX® 79% Recycled & Renewable Polyester

21% Cotton

With multi layered thigh cargo pockets, hardwearing kneepad pockets and contemporary styling, these trousers offer the ultimate in function, design and fit. Available in 2 contrast colourways, you can now add your own brand identity to your workwear. ALSIFLEX® fabric is the ultimate combination of stretch, comfort and performance, made using certified sustainably sourced fibres.

## **Garment Features**

- Concealed stud button and zip fly front fastening
- Side elasticated waist for additional comfort
- Belt loops including large back loop
- Two (2) front hip pockets with contrast inners
- Two (2) angled back hip welt pockets and contrast back yoke
- Two (2) angled side thigh pockets with concealed stud fastened pocket flaps and multiple pockets
- External self fabric pillowcase style kneepads suitable for most sizes of kneepads
- Self fabric bottom access knee pad pockets