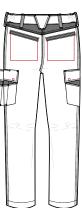

## **Garment Features**

- Concealed stud button and zip fly front fastening
- Side elasticated waist for additional comfort
- Belt loops including large back loop
- Two (2) front hip pockets with contrast inners
- Two (2) angled back hip welt pockets and contrast back yoke
- Two (2) angled side thigh pockets with concealed stud fastened pocket flaps and multiple pockets
- External self fabric pillowcase style kneepads suitable for most sizes of kneepads
- Self fabric bottom access knee pad pockets