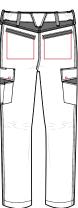

## **Garment Features**

- Concealed stud button and zip fly front fastening
- Side elasticated waist for additional comfort
- Belt loops including large back loop
- Two (2) front hip pockets with contrast inners
- Two (2) angled back hip welt pockets and contrast back yoke
- Two (2) angled side thigh pockets with concealed stud fastened pocket flaps and multiple pockets
- External self fabric pillowcase style kneepads suitable for most sizes of kneepads
- Self fabric bottom access knee pad pockets