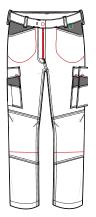

## ALSIFLEX® FEMALE CONTRAST KNEEPAD CARGO TROUSERS

**Style:** RT14/15

**Fabric:** ALSIFLEX® 79% Recycled & Renewable Polyester

21% Cotton

With multi layered thigh cargo pockets, hardwearing kneepad pockets and contemporary styling, these trousers offer the ultimate in function, design and fit. Available in 2 contrast colourways, you can now add your own brand identity to your workwear. ALSIFLEX® fabric is the ultimate combination of stretch, comfort and performance, made using certified sustainably sourced fibres.

## **Garment Features**

- Concealed stud button and zip fly front fastening
- Side elasticated waist for additional comfort
- Belt loops including large back loop
- Two (2) front hip pockets with contrast inners
- Two (2) angled back hip welt pockets and contrast back yoke
- Two (2) angled side thigh pockets with concealed stud fastened pocket flaps and multiple pockets
- External self fabric pillowcase style kneepads suitable for most sizes of kneepads
- Self fabric bottom access knee pad pockets