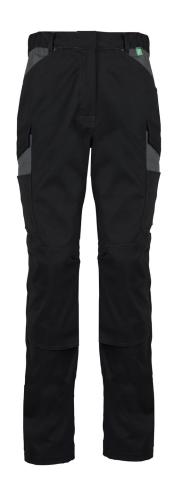

## ALSIFLEX® FEMALE CONTRAST KNEEPAD CARGO TROUSERS

**Style:** RT14/15

**Fabric:** ALSIFLEX® 79% Recycled & Renewable Polyester

21% Cotton

With multi layered thigh cargo pockets, hardwearing kneepad pockets and contemporary styling, these trousers offer the ultimate in function, design and fit. Available in 2 contrast colourways, you can now add your own brand identity to your workwear. ALSIFLEX® fabric is the ultimate combination of stretch, comfort and performance, made using certified sustainably sourced fibres.

## **Garment Features**

- Concealed stud button and zip fly front fastening
- Side elasticated waist for additional comfort
- Belt loops including large back loop
- Two (2) front hip pockets with contrast inners
- Two (2) angled back hip welt pockets and contrast back yoke
- Two (2) angled side thigh pockets with concealed stud fastened pocket flaps and multiple pockets
- External self fabric pillowcase style kneepads suitable for most sizes of kneepads
- Self fabric bottom access knee pad pockets