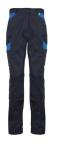

Type - ALSIFLEX® Female Contrast Kneepad Cargo Trousers | Range - Industrial Workwear







## ALSIFLEX® FEMALE CONTRAST KNEEPAD CARGO TROUSERS

**Style:** RT14/15

**Fabric:** ALSIFLEX® 79% Recycled & Renewable Polyester

21% Cotton

With multi layered thigh cargo pockets, hardwearing kneepad pockets and contemporary styling, these trousers offer the ultimate in function, design and fit. Available in 2 contrast colourways, you can now add your own brand identity to your workwear. ALSIFLEX® fabric is the ultimate combination of stretch, comfort and performance, made using certified sustainably sourced fibres.

## **Garment Features**

- Concealed stud button and zip fly front fastening
- Side elasticated waist for additional comfort
- Belt loops including large back loop
- Two (2) front hip pockets with contrast inners
- Two (2) angled back hip welt pockets and contrast back