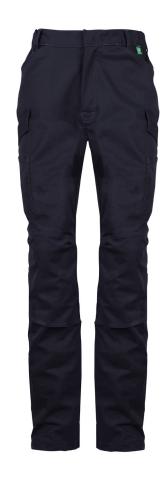

Type - ALSIFLEX® Male Kneepad Cargo Trousers | Range - Industrial Workwear

Style: RT16

Fabric: ALSIFLEX® 79% Recycled & Renewable Polyester 21% Cotton

With multi layered thigh cargo pockets, hardwearing kneepad pockets and contemporary styling, these trousers offer the ultimate in function, design and fit. ALSIFLEX® fabric is the ultimate combination of stretch, comfort and performance, made using certified sustainably sourced fibres.

## **Garment Features**

- Concealed stud button and zip fly front fastening
- Side elasticated waist for additional comfort
- Belt loops including large back loop
- Two (2) front hip pockets
- Two (2) angled back hip welt pockets
- Two (2) angled side thigh pockets with concealed stud fastened pocket flaps and multiple pockets
- External self fabric pillowcase style kneepads suitable for most sizes of kneepads
- Self fabric bottom access kneepad pockets