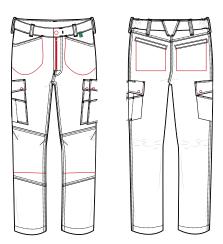

Type - ALSIFLEX® Male Kneepad Cargo Trousers | Range - Industrial Workwear

Style: RT16

Fabric: ALSIFLEX® 79% Recycled & Renewable Polyester 21% Cotton

With multi layered thigh cargo pockets, hardwearing kneepad pockets and contemporary styling, these trousers offer the ultimate in function, design and fit. ALSIFLEX® fabric is the ultimate combination of stretch, comfort and performance, made using certified sustainably sourced fibres.

## **Garment Features**

- Concealed stud button and zip fly front fastening
- Side elasticated waist for additional comfort
- Belt loops including large back loop
- Two (2) front hip pockets
- Two (2) angled back hip welt pockets
- Two (2) angled side thigh pockets with concealed stud fastened pocket flaps and multiple pockets
- External self fabric pillowcase style kneepads suitable for most sizes of kneepads
- Self fabric bottom access kneepad pockets