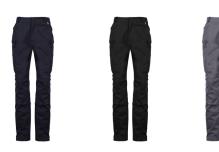

Type - ALSIFLEX® Male Kneepad Cargo Trousers | Range - Industrial Workwear







Style: RT16

Fabric: ALSIFLEX® 79% Recycled & Renewable Polyester 21% Cotton

With multi layered thigh cargo pockets, hardwearing kneepad pockets and contemporary styling, these trousers offer the ultimate in function, design and fit. ALSIFLEX® fabric is the ultimate combination of stretch, comfort and performance, made using certified sustainably sourced fibres.

## **Garment Features**

- Concealed stud button and zip fly front fastening
- Side elasticated waist for additional comfort
- Belt loops including large back loop
- Two (2) front hip pockets
- Two (2) angled back hip welt pockets
- Two (2) angled side thigh pockets with concealed stud fastened pocket flaps and multiple pockets
- External self fabric pillowcase style kneepads suitable for most sizes of kneepads
- Self fabric