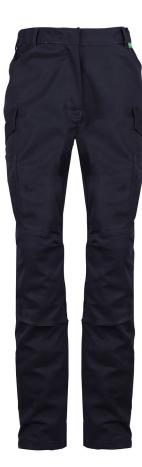

# **ALSIFLEX® FEMALE KNEEPAD CARGO TROUSERS**

Style: RT17

Fabric: ALSIFLEX® 79% Recycled & Renewable Polyester 21% Cotton

With multi layered thigh cargo pockets, hardwearing kneepad pockets and contemporary styling, these trousers offer the ultimate in function, design and fit. ALSIFLEX® fabric is the ultimate combination of stretch, comfort and performance, made using certified sustainably sourced fibres.

### **Garment Features**

- Concealed stud button and zip fly front fastening •
- Side elasticated waist for additional comfort
- Belt loops including large back loop
- Two (2) front hip pockets
- Two (2) angled back hip welt pockets •
- Two (2) angled side thigh pockets with concealed stud fastened pocket flaps and multiple pockets
- External self fabric pillowcase style kneepads suitable for most . sizes of kneepads
- Self fabric bottom access kneepad pockets .