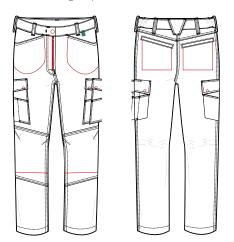

### **Garment Features**

- Concealed stud button and zip fly front fastening •
- Side elasticated waist for additional comfort
- Belt loops including large back loop
- Two (2) front hip pockets
- Two (2) angled back hip welt pockets •
- Two (2) angled side thigh pockets with concealed stud fastened pocket flaps and multiple pockets
- External self fabric pillowcase style kneepads suitable for most . sizes of kneepads
- Self fabric bottom access kneepad pockets .