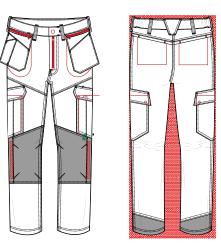

## **Garment Features**

- Concealed stud button and zip fly front fastening
- Side elasticated waist for additional comfort
- Zip-off holster pockets with multiple compartments
- Belt loops including large back loop
- Angled upper leg seam
- Two (2) front hip pockets
- Two (2) angled back hip welt pockets
- Two (2) side thigh pockets with concealed stud fastened pocket flaps and multiple compartments.
- Inverted pleated thigh pockets for improved functionality
- Cordura® side access knee pads with articulated knee darts and hook and loop fastening