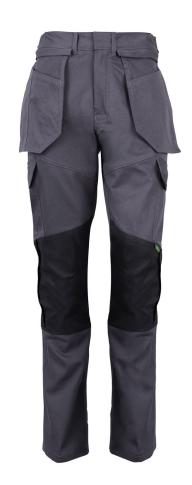

## **ALSIFLEX® MALE TRADE TROUSERS**

Style: RT18

**Fabric:** ALSIFLEX® 79% Recycled & Renewable Polyester 21% Cotton

A multi layered cargo trouser with zip-off holster pockets and Cordura® side loading kneepads, ideal for any working environment. ALSIFLEX® fabric is the ultimate combination of stretch, comfort and performance, made using certified sustainably sourced fibres

## **Garment Features**

- Concealed stud button and zip fly front fastening
- Side elasticated waist for additional comfort
- Zip-off holster pockets with multiple compartments
- Belt loops including large back loop
- Angled upper leg seam
- Two (2) front hip pockets
- Two (2) angled back hip welt pockets
- Two (2) side thigh pockets with concealed stud fastened pocket flaps and multiple compartments.
- Inverted pleated thigh pockets for improved functionality
- Cordura® side access knee pads with articulated knee darts and hook and loop fastening