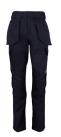

Type - ALSIFLEX® Male Trade Trousers | Range - Industrial Workwear











## **ALSIFLEX® MALE TRADE TROUSERS**

Style: RT18

**Fabric:** ALSIFLEX® 79% Recycled & Renewable Polyester 21% Cotton

A multi layered cargo trouser with zip-off holster pockets and Cordura® side loading kneepads, ideal for any working environment. ALSIFLEX® fabric is the ultimate combination of stretch, comfort and performance, made using certified sustainably sourced fibres

## **Garment Features**

- Concealed stud button and zip fly front fastening
- Side elasticated waist for additional comfort
- Zip-off holster pockets with multiple compartments
- Belt loops including large back loop
- Angled upper leg seam
- Two (2) front hip pockets
- Two (2) angled back hip welt pockets
- Two (2) side thigh pockets with concealed stud fastened pocket flaps and multiple compartments.
- Inv