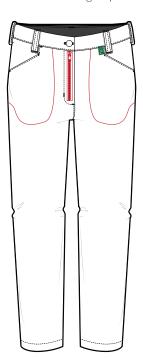

## **ALSIFLEX® FEMALE CHINO**

Style: RT21

**Fabric:** ALSIFLEX® 79% Recycled & Renewable Polyester

21% Cotton

A modern take on the traditional chino. Alsi-flex chino offers a smart, professional look with the added benefit of the ultimate combination the ALSIFLEX® fabric which is the ultimate combination of stretch, comfort and performance, made using certified sustainably sourced fibres.

## **Garment Features**

- Jeans style stud button & zip fly fastening
- Belt loops
- Two (2) front hip pockets
- One (1) back hip pocket

**Sizing:** UK 6, 8, 10, 12, 14, 16, 18, 20, 22, 24, 26

Leg Lengths: Regular 29" / Tall 31"