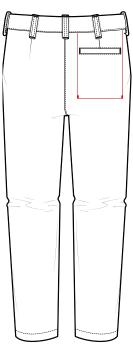

## **Garment Features**

- Jeans style stud button & zip fly fastening
- Belt loops
- Two (2) front hip pockets
- One (1) back hip pocket

**Sizing:** UK 6, 8, 10, 12, 14, 16, 18, 20, 22, 24, 26

Leg Lengths: Regular 29" / Tall 31"