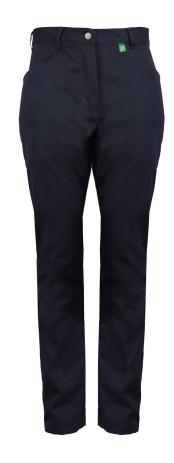

## **ALSIFLEX® FEMALE CHINO**

Style: RT21

**Fabric:** ALSIFLEX® 79% Recycled & Renewable Polyester

21% Cotton

A modern take on the traditional chino. Alsi-flex chino offers a smart, professional look with the added benefit of the ultimate combination the ALSIFLEX® fabric which is the ultimate combination of stretch, comfort and performance, made using certified sustainably sourced fibres.

## **Garment Features**

- Jeans style stud button & zip fly fastening
- Belt loops
- Two (2) front hip pockets
- One (1) back hip pocket

**Sizing:** UK 6, 8, 10, 12, 14, 16, 18, 20, 22, 24, 26

Leg Lengths: Regular 29" / Tall 31"