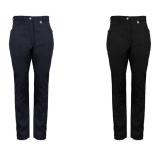

**Type** - ALSIFLEX® Female Chino | **Range** - Industrial Workwear







## **ALSIFLEX® FEMALE CHINO**

Style: RT21

**Fabric:** ALSIFLEX® 79% Recycled & Renewable Polyester

21% Cotton

A modern take on the traditional chino. Alsi-flex chino offers a smart, professional look with the added benefit of the ultimate combination the ALSIFLEX® fabric which is the ultimate combination of stretch, comfort and performance, made using certified sustainably sourced fibres.

## **Garment Features**

- Jeans style stud button & zip fly fastening
- Belt loops
- Two (2) front hip pockets
- One (1) back hip pocket

**Sizing:** UK 6, 8, 10, 12, 14, 16, 18, 20, 22, 24, 26

Leg Lengths: Regular 29" / Tall 31"

## **Colours Available**

Blue Shadow Black

## **Specification and Standards**

For use in normal working environments where there are no specific protective clothin